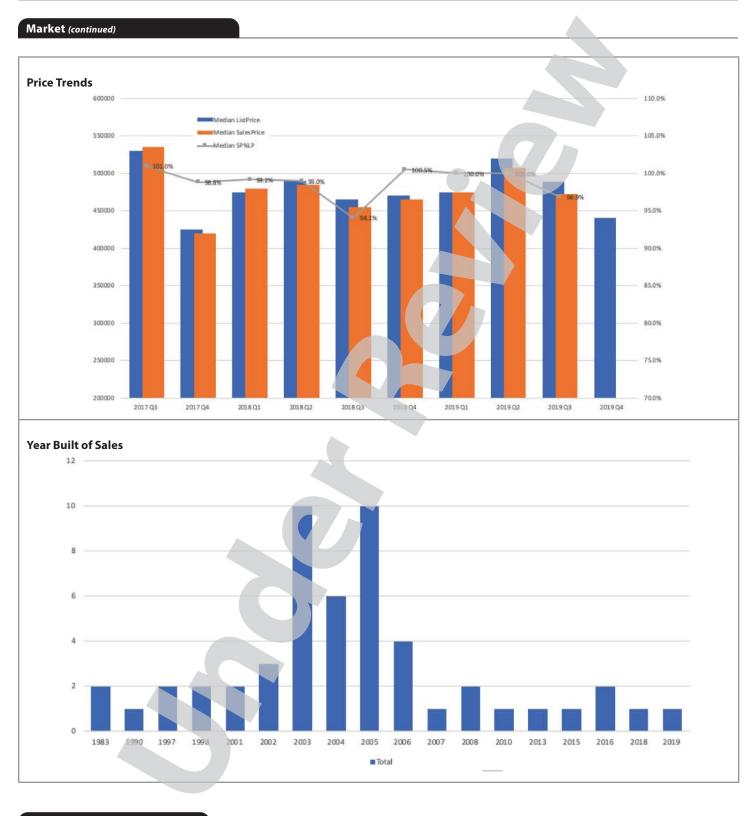

#### Market (continued)

| Active Listings       | 2         | Sales in Past 24 Months       | 35                    |
|-----------------------|-----------|-------------------------------|-----------------------|
| Median Days on Market | 11        | Lowest Sale Price             | \$400,000             |
| Lowest List Price     | \$435,000 | Median Sale Price             | \$499,000             |
| Median List Price     | \$440,000 | Highest Sale Price            | \$597,000             |
| Highest List Price    | \$445,000 | Distressed Market Competition | No                    |
| Pending Sales         | 1         | Graph                         | Absorption Rate       |
|                       |           |                               | Median Days on Market |
|                       |           |                               | Price Trends          |
|                       |           |                               | Year Built of Sales   |
|                       |           | Price Trend Source            | MLS                   |
|                       |           |                               |                       |
| Housing Trends        |           |                               |                       |
| Property Value Trend  | Stable    | Marketing Time                | Under 3 months        |
| Demand/Supply         | Shortage  |                               |                       |

#### **Market Commentary**

Despite lack of supply, homes are not going up in value due to seasonality. This is typical for 3rd quarter, evidenced by the fact that there are only 2 active listings, which are inferior to the subject and not indicative of prices decreasing.