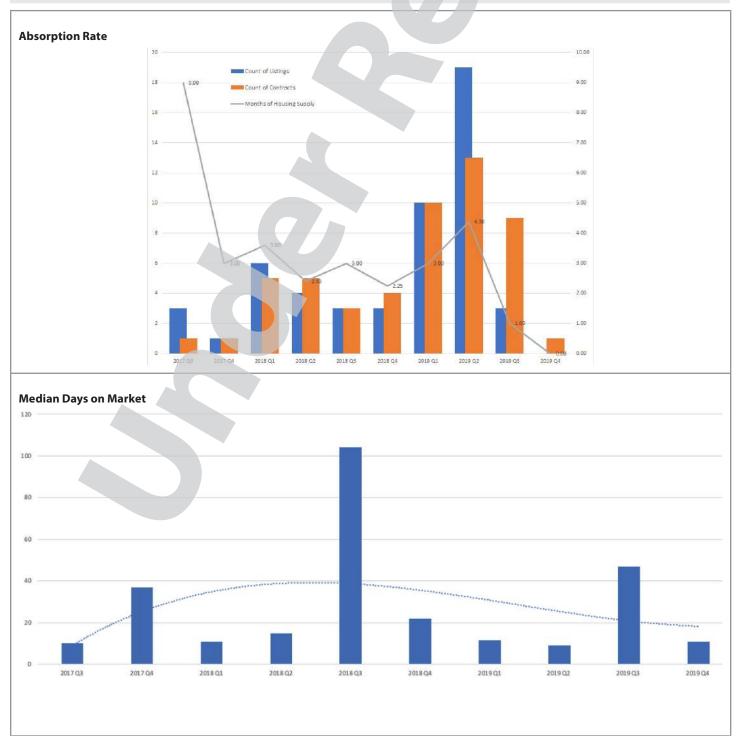

#### Market (continued)

| Active Listings       | 2         | Sales in Past 24 Months       | 35                    |
|-----------------------|-----------|-------------------------------|-----------------------|
| Median Days on Market | 11        | Lowest Sale Price             | \$400,000             |
| Lowest List Price     | \$435,000 | Median Sale Price             | \$499,000             |
| Median List Price     | \$440,000 | Highest Sale Price            | \$597,000             |
| Highest List Price    | \$445,000 | Distressed Market Competition | No                    |
| Pending Sales         | 1         | Graph                         | Absorption Rate       |
|                       |           |                               | Median Days on Market |
|                       |           |                               | Price Trends          |
|                       |           |                               | Year Built of Sales   |
|                       |           | Price Trend Source            | MLS                   |
|                       |           |                               |                       |
| Housing Trends        |           |                               |                       |
| Property Value Trend  | Stable    | Marketing Time                | Under 3 months        |
| Demand/Supply         | Shortage  |                               |                       |

#### **Market Commentary**

Despite lack of supply, homes are not going up in value due to seasonality. This is typical for 3rd quarter, evidenced by the fact that there are only 2 active listings, which are inferior to the subject and not indicative of prices decreasing.