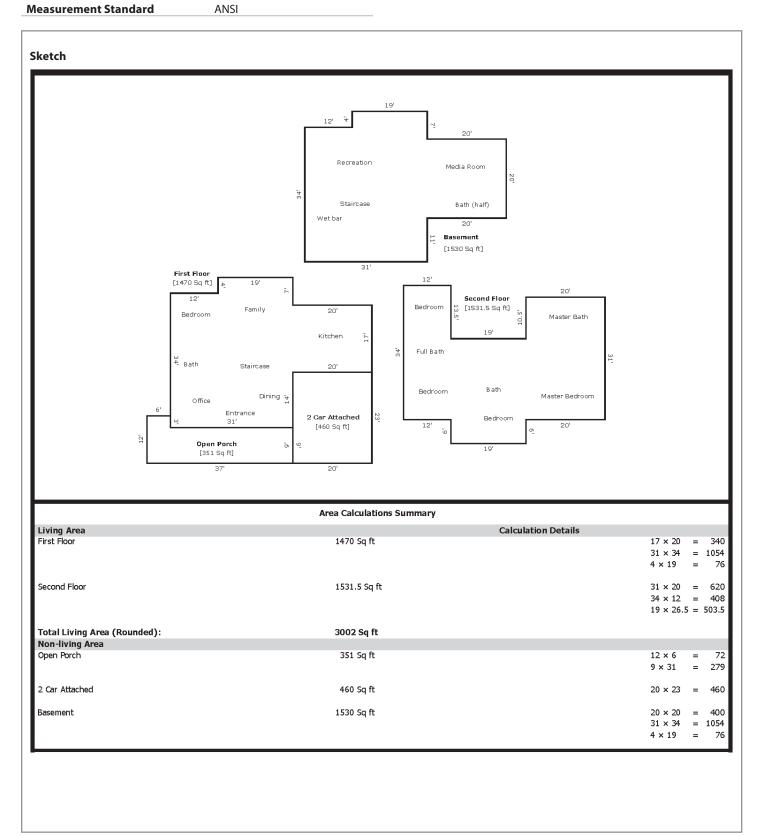

#### Introduction

This report is for a single-family detached home with 3 levels that is less than a half mile from the town center. The property has 2 levels above grade and 1 level below grade, with a total finished area of 4,302 square feet; 3,002 sq. ft. finished above grade and 1,300 sq. ft. finished below grade.

The basement has a rear walk out and includes a recreation room, media room, custom wet bar, half bath, and 230 sq. ft. of unfinished storage area.

The structure also includes a built-in 2-car garage and a covered porch.

# Area Breakdown

| /iicu bicukuowii            |                      |
|-----------------------------|----------------------|
| Finished Above Grade        | 3,002 Sq. Ft.        |
| Unfinished Above Grade      | 0 Sq. Ft.            |
| Finished Below Grade        | 1,300 Sq. Ft.        |
| Unfinished Below Grade      | 230 Sq. Ft.          |
| Area Data Source            | Physical Measurement |
| Below Grade Finish Compared |                      |
| to Above                    | Similar              |
|                             |                      |

| Levels in Unit         | 3     |  |
|------------------------|-------|--|
| Occupancy              | Owner |  |
| Total Bedrooms         | 5     |  |
| Total Bathrooms - Full | 3     |  |
| Total Bathrooms - Half | 1     |  |

#### Level and Room Detail

| Level in Unit | Grade Level Detail                                                | Finish     | Area          | Room Summary                                                                                      |
|---------------|-------------------------------------------------------------------|------------|---------------|---------------------------------------------------------------------------------------------------|
| Level B1      | Partially Below Grade<br>Interior and Exterior Access<br>Walk Out | Finished   | 1,300 Sq. Ft. | 1 - Bath - Half<br>1 - Media Room<br>1 - Recreation Room<br>1 - Wet Bar                           |
|               |                                                                   | Unfinished | 230 Sq. Ft.   |                                                                                                   |
| Level 1       | Above Grade                                                       | Finished   | 1,470 Sq. Ft. | 1 - Bath - Full<br>1 - Bedroom<br>1 - Dining Room<br>1 - Family Room<br>1 - Kitchen<br>1 - Office |
| Level 2       | Above Grade                                                       | Finished   | 1,532 Sq. Ft. | 2 - Bath - Full<br>4 - Bedroom<br>1 - Laundry Room                                                |