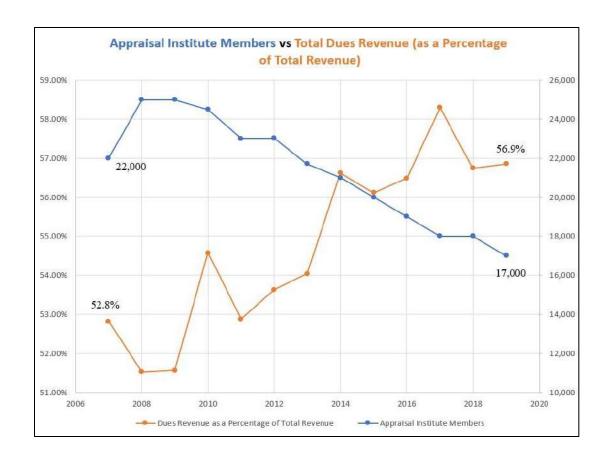

## Data Table

| Year     | Appraisal<br>Institute<br>Members                                                                                                                                                                                                                                                                                                                                                                                                                                                                                                                                                                                                                                                                                                                                                                                                                                                                                                                                                                                                                                                                                                                                                                                                                                                                                                                                                                                                                                                                                                                                                                                                                                                                                                                                                                                                                                                                                                                                                                                                                                                                                              | Annual<br>Revenue                      | Annual<br>Expenses | Total Staff<br>and Officer<br>Expense |        | Staff and<br>Officer Expense<br>as a Percentage<br>of Total<br>Revenue | Total Dues<br>Revenue | Dues Revenue as a Percentage of Total Revenue |
|----------|--------------------------------------------------------------------------------------------------------------------------------------------------------------------------------------------------------------------------------------------------------------------------------------------------------------------------------------------------------------------------------------------------------------------------------------------------------------------------------------------------------------------------------------------------------------------------------------------------------------------------------------------------------------------------------------------------------------------------------------------------------------------------------------------------------------------------------------------------------------------------------------------------------------------------------------------------------------------------------------------------------------------------------------------------------------------------------------------------------------------------------------------------------------------------------------------------------------------------------------------------------------------------------------------------------------------------------------------------------------------------------------------------------------------------------------------------------------------------------------------------------------------------------------------------------------------------------------------------------------------------------------------------------------------------------------------------------------------------------------------------------------------------------------------------------------------------------------------------------------------------------------------------------------------------------------------------------------------------------------------------------------------------------------------------------------------------------------------------------------------------------|----------------------------------------|--------------------|---------------------------------------|--------|------------------------------------------------------------------------|-----------------------|-----------------------------------------------|
| 2007     | 22,000                                                                                                                                                                                                                                                                                                                                                                                                                                                                                                                                                                                                                                                                                                                                                                                                                                                                                                                                                                                                                                                                                                                                                                                                                                                                                                                                                                                                                                                                                                                                                                                                                                                                                                                                                                                                                                                                                                                                                                                                                                                                                                                         | \$18,539,271                           | \$19,341,409       | \$8,662,890                           | 44.79% | 46.73%                                                                 | \$9,791,456           | 52.81%                                        |
| 2008     | 25,000                                                                                                                                                                                                                                                                                                                                                                                                                                                                                                                                                                                                                                                                                                                                                                                                                                                                                                                                                                                                                                                                                                                                                                                                                                                                                                                                                                                                                                                                                                                                                                                                                                                                                                                                                                                                                                                                                                                                                                                                                                                                                                                         | \$17,932,966                           | \$19,220,754       | \$8,451,950                           | 43.97% | 47.13%                                                                 | \$9,239,351           | 51.52%                                        |
| 2009     | 25,000                                                                                                                                                                                                                                                                                                                                                                                                                                                                                                                                                                                                                                                                                                                                                                                                                                                                                                                                                                                                                                                                                                                                                                                                                                                                                                                                                                                                                                                                                                                                                                                                                                                                                                                                                                                                                                                                                                                                                                                                                                                                                                                         | \$18,254,852                           | \$18,542,021       | \$8,514,317                           | 45.92% | 46.64%                                                                 | \$9,413,043           | 51.56%                                        |
| 2010     | 24,500                                                                                                                                                                                                                                                                                                                                                                                                                                                                                                                                                                                                                                                                                                                                                                                                                                                                                                                                                                                                                                                                                                                                                                                                                                                                                                                                                                                                                                                                                                                                                                                                                                                                                                                                                                                                                                                                                                                                                                                                                                                                                                                         | \$18,507,584                           | \$18,851,616       | \$8,407,313                           | 44.60% | 45.43%                                                                 | \$10,100,345          | 54.57%                                        |
| 2011     | 23,000                                                                                                                                                                                                                                                                                                                                                                                                                                                                                                                                                                                                                                                                                                                                                                                                                                                                                                                                                                                                                                                                                                                                                                                                                                                                                                                                                                                                                                                                                                                                                                                                                                                                                                                                                                                                                                                                                                                                                                                                                                                                                                                         | \$18,741,864                           | \$17,665,491       | \$8,582,076                           | 48.58% | 45.79%                                                                 | \$9,910,242           | 52.88%                                        |
| 2012     | 23,015                                                                                                                                                                                                                                                                                                                                                                                                                                                                                                                                                                                                                                                                                                                                                                                                                                                                                                                                                                                                                                                                                                                                                                                                                                                                                                                                                                                                                                                                                                                                                                                                                                                                                                                                                                                                                                                                                                                                                                                                                                                                                                                         | \$19,213,421                           | \$18,022,530       | \$8,796,316                           | 48.81% | 45.78%                                                                 | \$10,304,149          | 53.63%                                        |
| 2013     | 21,707                                                                                                                                                                                                                                                                                                                                                                                                                                                                                                                                                                                                                                                                                                                                                                                                                                                                                                                                                                                                                                                                                                                                                                                                                                                                                                                                                                                                                                                                                                                                                                                                                                                                                                                                                                                                                                                                                                                                                                                                                                                                                                                         | \$20,424,032                           | \$18,784,037       | \$9,253,900                           | 49.26% | 45.31%                                                                 | \$11,036,688          | 54.04%                                        |
| 2014     | 21,000                                                                                                                                                                                                                                                                                                                                                                                                                                                                                                                                                                                                                                                                                                                                                                                                                                                                                                                                                                                                                                                                                                                                                                                                                                                                                                                                                                                                                                                                                                                                                                                                                                                                                                                                                                                                                                                                                                                                                                                                                                                                                                                         | \$20,054,252                           | \$18,988,865       | \$9,208,035                           | 48.49% | 45.92%                                                                 | \$11,353,897          | 56.62%                                        |
| 2015     | 20,000                                                                                                                                                                                                                                                                                                                                                                                                                                                                                                                                                                                                                                                                                                                                                                                                                                                                                                                                                                                                                                                                                                                                                                                                                                                                                                                                                                                                                                                                                                                                                                                                                                                                                                                                                                                                                                                                                                                                                                                                                                                                                                                         | \$20,323,493                           | \$19,309,188       | \$9,406,096                           | 48.71% | 46.28%                                                                 | \$11,404,367          | 56.11%                                        |
| 2016     | 19,000                                                                                                                                                                                                                                                                                                                                                                                                                                                                                                                                                                                                                                                                                                                                                                                                                                                                                                                                                                                                                                                                                                                                                                                                                                                                                                                                                                                                                                                                                                                                                                                                                                                                                                                                                                                                                                                                                                                                                                                                                                                                                                                         | \$20,186,997                           | \$19,150,374       | \$9,357,592                           | 48.86% | 46.35%                                                                 | \$11,402,396          | 56.48%                                        |
| 2017     | 18.000                                                                                                                                                                                                                                                                                                                                                                                                                                                                                                                                                                                                                                                                                                                                                                                                                                                                                                                                                                                                                                                                                                                                                                                                                                                                                                                                                                                                                                                                                                                                                                                                                                                                                                                                                                                                                                                                                                                                                                                                                                                                                                                         | \$18,929,278                           | \$19,112,132       | \$10,153,894                          | 53.13% | 53.64%                                                                 | \$11,034,351          | 58.29%                                        |
| 2018     | 18,000                                                                                                                                                                                                                                                                                                                                                                                                                                                                                                                                                                                                                                                                                                                                                                                                                                                                                                                                                                                                                                                                                                                                                                                                                                                                                                                                                                                                                                                                                                                                                                                                                                                                                                                                                                                                                                                                                                                                                                                                                                                                                                                         | \$19,801,946                           | \$19,458,660       | \$9,820,728                           | 50.47% | 49.59%                                                                 | \$11,236,138          | 56.74%                                        |
| 2019*    | 17,000                                                                                                                                                                                                                                                                                                                                                                                                                                                                                                                                                                                                                                                                                                                                                                                                                                                                                                                                                                                                                                                                                                                                                                                                                                                                                                                                                                                                                                                                                                                                                                                                                                                                                                                                                                                                                                                                                                                                                                                                                                                                                                                         | \$19,700,000                           | \$19,300,000       | \$10,300,000                          | 53.37% | 52.28%                                                                 | \$11,200,000          | 56.85%                                        |
| Sources: |                                                                                                                                                                                                                                                                                                                                                                                                                                                                                                                                                                                                                                                                                                                                                                                                                                                                                                                                                                                                                                                                                                                                                                                                                                                                                                                                                                                                                                                                                                                                                                                                                                                                                                                                                                                                                                                                                                                                                                                                                                                                                                                                |                                        |                    |                                       |        |                                                                        |                       |                                               |
|          |                                                                                                                                                                                                                                                                                                                                                                                                                                                                                                                                                                                                                                                                                                                                                                                                                                                                                                                                                                                                                                                                                                                                                                                                                                                                                                                                                                                                                                                                                                                                                                                                                                                                                                                                                                                                                                                                                                                                                                                                                                                                                                                                |                                        | olation from 2018' | s Publicly Filed 990                  |        |                                                                        |                       |                                               |
|          | ata per Publicly F                                                                                                                                                                                                                                                                                                                                                                                                                                                                                                                                                                                                                                                                                                                                                                                                                                                                                                                                                                                                                                                                                                                                                                                                                                                                                                                                                                                                                                                                                                                                                                                                                                                                                                                                                                                                                                                                                                                                                                                                                                                                                                             |                                        | 0 (2000 2010)      |                                       |        |                                                                        |                       |                                               |
|          | Andrew Street, | ine 15, Part I, 99<br>incs 25-29, Part |                    |                                       |        |                                                                        |                       |                                               |