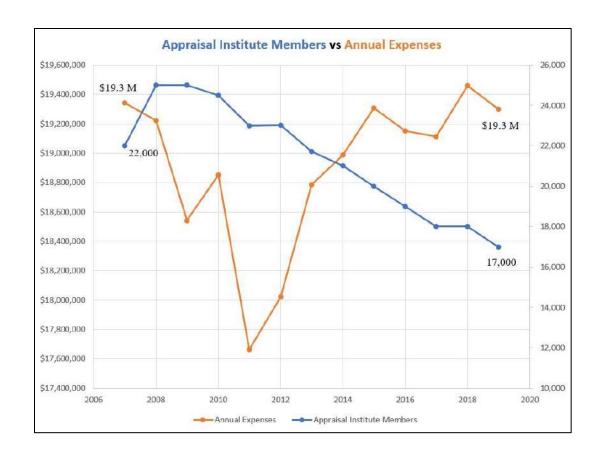

## Data Table

| Year     | Appraisal<br>Institute<br>Members                                                                                                                                                                                                                                                                                                                                                                                                                                                                                                                                                                                                                                                                                                                                                                                                                                                                                                                                                                                                                                                                                                                                                                                                                                                                                                                                                                                                                                                                                                                                                                                                                                                                                                                                                                                                                                                                                                                                                                                                                                                                                              | Annual<br>Revenue                      | Annual<br>Expenses | Total Staff<br>and Officer<br>Expense |        | Staff and<br>Officer Expense<br>as a Percentage<br>of Total<br>Revenue | Total Dues<br>Revenue | Dues Revenue as a Percentage of Total Revenue |
|----------|--------------------------------------------------------------------------------------------------------------------------------------------------------------------------------------------------------------------------------------------------------------------------------------------------------------------------------------------------------------------------------------------------------------------------------------------------------------------------------------------------------------------------------------------------------------------------------------------------------------------------------------------------------------------------------------------------------------------------------------------------------------------------------------------------------------------------------------------------------------------------------------------------------------------------------------------------------------------------------------------------------------------------------------------------------------------------------------------------------------------------------------------------------------------------------------------------------------------------------------------------------------------------------------------------------------------------------------------------------------------------------------------------------------------------------------------------------------------------------------------------------------------------------------------------------------------------------------------------------------------------------------------------------------------------------------------------------------------------------------------------------------------------------------------------------------------------------------------------------------------------------------------------------------------------------------------------------------------------------------------------------------------------------------------------------------------------------------------------------------------------------|----------------------------------------|--------------------|---------------------------------------|--------|------------------------------------------------------------------------|-----------------------|-----------------------------------------------|
| 2007     | 22,000                                                                                                                                                                                                                                                                                                                                                                                                                                                                                                                                                                                                                                                                                                                                                                                                                                                                                                                                                                                                                                                                                                                                                                                                                                                                                                                                                                                                                                                                                                                                                                                                                                                                                                                                                                                                                                                                                                                                                                                                                                                                                                                         | \$18,539,271                           | \$19,341,409       | \$8,662,890                           | 44.79% | 46.73%                                                                 | \$9,791,456           | 52.81%                                        |
| 2008     | 25,000                                                                                                                                                                                                                                                                                                                                                                                                                                                                                                                                                                                                                                                                                                                                                                                                                                                                                                                                                                                                                                                                                                                                                                                                                                                                                                                                                                                                                                                                                                                                                                                                                                                                                                                                                                                                                                                                                                                                                                                                                                                                                                                         | \$17,932,966                           | \$19,220,754       | \$8,451,950                           | 43.97% | 47.13%                                                                 | \$9,239,351           | 51.52%                                        |
| 2009     | 25,000                                                                                                                                                                                                                                                                                                                                                                                                                                                                                                                                                                                                                                                                                                                                                                                                                                                                                                                                                                                                                                                                                                                                                                                                                                                                                                                                                                                                                                                                                                                                                                                                                                                                                                                                                                                                                                                                                                                                                                                                                                                                                                                         | \$18,254,852                           | \$18,542,021       | \$8,514,317                           | 45.92% | 46.64%                                                                 | \$9,413,043           | 51.56%                                        |
| 2010     | 24,500                                                                                                                                                                                                                                                                                                                                                                                                                                                                                                                                                                                                                                                                                                                                                                                                                                                                                                                                                                                                                                                                                                                                                                                                                                                                                                                                                                                                                                                                                                                                                                                                                                                                                                                                                                                                                                                                                                                                                                                                                                                                                                                         | \$18,507,584                           | \$18,851,616       | \$8,407,313                           | 44.60% | 45.43%                                                                 | \$10,100,345          | 54.57%                                        |
| 2011     | 23,000                                                                                                                                                                                                                                                                                                                                                                                                                                                                                                                                                                                                                                                                                                                                                                                                                                                                                                                                                                                                                                                                                                                                                                                                                                                                                                                                                                                                                                                                                                                                                                                                                                                                                                                                                                                                                                                                                                                                                                                                                                                                                                                         | \$18,741,864                           | \$17,665,491       | \$8,582,076                           | 48.58% | 45.79%                                                                 | \$9,910,242           | 52.88%                                        |
| 2012     | 23,015                                                                                                                                                                                                                                                                                                                                                                                                                                                                                                                                                                                                                                                                                                                                                                                                                                                                                                                                                                                                                                                                                                                                                                                                                                                                                                                                                                                                                                                                                                                                                                                                                                                                                                                                                                                                                                                                                                                                                                                                                                                                                                                         | \$19,213,421                           | \$18,022,530       | \$8,796,316                           | 48.81% | 45.78%                                                                 | \$10,304,149          | 53.63%                                        |
| 2013     | 21,707                                                                                                                                                                                                                                                                                                                                                                                                                                                                                                                                                                                                                                                                                                                                                                                                                                                                                                                                                                                                                                                                                                                                                                                                                                                                                                                                                                                                                                                                                                                                                                                                                                                                                                                                                                                                                                                                                                                                                                                                                                                                                                                         | \$20,424,032                           | \$18,784,037       | \$9,253,900                           | 49.26% | 45.31%                                                                 | \$11,036,688          | 54.04%                                        |
| 2014     | 21,000                                                                                                                                                                                                                                                                                                                                                                                                                                                                                                                                                                                                                                                                                                                                                                                                                                                                                                                                                                                                                                                                                                                                                                                                                                                                                                                                                                                                                                                                                                                                                                                                                                                                                                                                                                                                                                                                                                                                                                                                                                                                                                                         | \$20,054,252                           | \$18,988,865       | \$9,208,035                           | 48.49% | 45.92%                                                                 | \$11,353,897          | 56.62%                                        |
| 2015     | 20,000                                                                                                                                                                                                                                                                                                                                                                                                                                                                                                                                                                                                                                                                                                                                                                                                                                                                                                                                                                                                                                                                                                                                                                                                                                                                                                                                                                                                                                                                                                                                                                                                                                                                                                                                                                                                                                                                                                                                                                                                                                                                                                                         | \$20,323,493                           | \$19,309,188       | \$9,406,096                           | 48.71% | 46.28%                                                                 | \$11,404,367          | 56.11%                                        |
| 2016     | 19,000                                                                                                                                                                                                                                                                                                                                                                                                                                                                                                                                                                                                                                                                                                                                                                                                                                                                                                                                                                                                                                                                                                                                                                                                                                                                                                                                                                                                                                                                                                                                                                                                                                                                                                                                                                                                                                                                                                                                                                                                                                                                                                                         | \$20,186,997                           | \$19,150,374       | \$9,357,592                           | 48.86% | 46.35%                                                                 | \$11,402,396          | 56.48%                                        |
| 2017     | 18.000                                                                                                                                                                                                                                                                                                                                                                                                                                                                                                                                                                                                                                                                                                                                                                                                                                                                                                                                                                                                                                                                                                                                                                                                                                                                                                                                                                                                                                                                                                                                                                                                                                                                                                                                                                                                                                                                                                                                                                                                                                                                                                                         | \$18,929,278                           | \$19,112,132       | \$10,153,894                          | 53.13% | 53.64%                                                                 | \$11,034,351          | 58.29%                                        |
| 2018     | 18,000                                                                                                                                                                                                                                                                                                                                                                                                                                                                                                                                                                                                                                                                                                                                                                                                                                                                                                                                                                                                                                                                                                                                                                                                                                                                                                                                                                                                                                                                                                                                                                                                                                                                                                                                                                                                                                                                                                                                                                                                                                                                                                                         | \$19,801,946                           | \$19,458,660       | \$9,820,728                           | 50.47% | 49.59%                                                                 | \$11,236,138          | 56.74%                                        |
| 2019*    | 17,000                                                                                                                                                                                                                                                                                                                                                                                                                                                                                                                                                                                                                                                                                                                                                                                                                                                                                                                                                                                                                                                                                                                                                                                                                                                                                                                                                                                                                                                                                                                                                                                                                                                                                                                                                                                                                                                                                                                                                                                                                                                                                                                         | \$19,700,000                           | \$19,300,000       | \$10,300,000                          | 53.37% | 52.28%                                                                 | \$11,200,000          | 56.85%                                        |
| Sources: |                                                                                                                                                                                                                                                                                                                                                                                                                                                                                                                                                                                                                                                                                                                                                                                                                                                                                                                                                                                                                                                                                                                                                                                                                                                                                                                                                                                                                                                                                                                                                                                                                                                                                                                                                                                                                                                                                                                                                                                                                                                                                                                                |                                        |                    |                                       |        |                                                                        |                       |                                               |
|          |                                                                                                                                                                                                                                                                                                                                                                                                                                                                                                                                                                                                                                                                                                                                                                                                                                                                                                                                                                                                                                                                                                                                                                                                                                                                                                                                                                                                                                                                                                                                                                                                                                                                                                                                                                                                                                                                                                                                                                                                                                                                                                                                |                                        | olation from 2018' | s Publicly Filed 990                  |        |                                                                        |                       |                                               |
|          | ata per Publicly F                                                                                                                                                                                                                                                                                                                                                                                                                                                                                                                                                                                                                                                                                                                                                                                                                                                                                                                                                                                                                                                                                                                                                                                                                                                                                                                                                                                                                                                                                                                                                                                                                                                                                                                                                                                                                                                                                                                                                                                                                                                                                                             |                                        | 0 (2000 2010)      |                                       |        |                                                                        |                       |                                               |
|          | Andrew Street, | ine 15, Part I, 99<br>incs 25-29, Part |                    |                                       |        |                                                                        |                       |                                               |