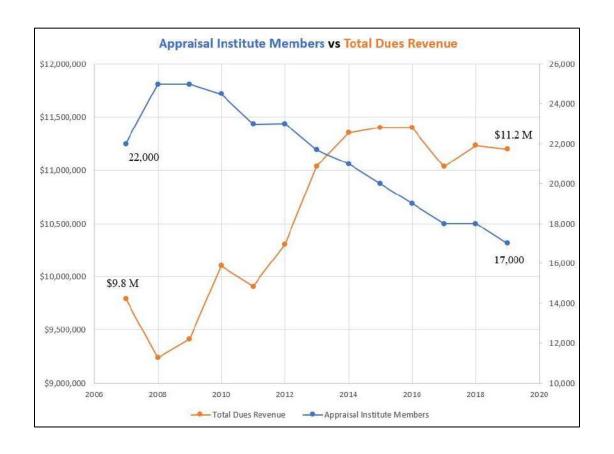

## Data Table

| Year     | Appraisal<br>Institute<br>Members                                                                                                                                                                                                                                                                                                                                                                                                                                                                                                                                                                                                                                                                                                                                                                                                                                                                                                                                                                                                                                                                                                                                                                                                                                                                                                                                                                                                                                                                                                                                                                                                                                                                                                                                                                                                                                                                                                                                                                                                                                                                                              | Annual<br>Revenue                      | Annual<br>Expenses | Total Staff<br>and Officer<br>Expense |        | Staff and<br>Officer Expense<br>as a Percentage<br>of Total<br>Revenue | Total Dues<br>Revenue | Dues Revenue as a Percentage of Total Revenue |
|----------|--------------------------------------------------------------------------------------------------------------------------------------------------------------------------------------------------------------------------------------------------------------------------------------------------------------------------------------------------------------------------------------------------------------------------------------------------------------------------------------------------------------------------------------------------------------------------------------------------------------------------------------------------------------------------------------------------------------------------------------------------------------------------------------------------------------------------------------------------------------------------------------------------------------------------------------------------------------------------------------------------------------------------------------------------------------------------------------------------------------------------------------------------------------------------------------------------------------------------------------------------------------------------------------------------------------------------------------------------------------------------------------------------------------------------------------------------------------------------------------------------------------------------------------------------------------------------------------------------------------------------------------------------------------------------------------------------------------------------------------------------------------------------------------------------------------------------------------------------------------------------------------------------------------------------------------------------------------------------------------------------------------------------------------------------------------------------------------------------------------------------------|----------------------------------------|--------------------|---------------------------------------|--------|------------------------------------------------------------------------|-----------------------|-----------------------------------------------|
| 2007     | 22,000                                                                                                                                                                                                                                                                                                                                                                                                                                                                                                                                                                                                                                                                                                                                                                                                                                                                                                                                                                                                                                                                                                                                                                                                                                                                                                                                                                                                                                                                                                                                                                                                                                                                                                                                                                                                                                                                                                                                                                                                                                                                                                                         | \$18,539,271                           | \$19,341,409       | \$8,662,890                           | 44.79% | 46.73%                                                                 | \$9,791,456           | 52.81%                                        |
| 2008     | 25,000                                                                                                                                                                                                                                                                                                                                                                                                                                                                                                                                                                                                                                                                                                                                                                                                                                                                                                                                                                                                                                                                                                                                                                                                                                                                                                                                                                                                                                                                                                                                                                                                                                                                                                                                                                                                                                                                                                                                                                                                                                                                                                                         | \$17,932,966                           | \$19,220,754       | \$8,451,950                           | 43.97% | 47.13%                                                                 | \$9,239,351           | 51.52%                                        |
| 2009     | 25,000                                                                                                                                                                                                                                                                                                                                                                                                                                                                                                                                                                                                                                                                                                                                                                                                                                                                                                                                                                                                                                                                                                                                                                                                                                                                                                                                                                                                                                                                                                                                                                                                                                                                                                                                                                                                                                                                                                                                                                                                                                                                                                                         | \$18,254,852                           | \$18,542,021       | \$8,514,317                           | 45.92% | 46.64%                                                                 | \$9,413,043           | 51.56%                                        |
| 2010     | 24,500                                                                                                                                                                                                                                                                                                                                                                                                                                                                                                                                                                                                                                                                                                                                                                                                                                                                                                                                                                                                                                                                                                                                                                                                                                                                                                                                                                                                                                                                                                                                                                                                                                                                                                                                                                                                                                                                                                                                                                                                                                                                                                                         | \$18,507,584                           | \$18,851,616       | \$8,407,313                           | 44.60% | 45.43%                                                                 | \$10,100,345          | 54.57%                                        |
| 2011     | 23,000                                                                                                                                                                                                                                                                                                                                                                                                                                                                                                                                                                                                                                                                                                                                                                                                                                                                                                                                                                                                                                                                                                                                                                                                                                                                                                                                                                                                                                                                                                                                                                                                                                                                                                                                                                                                                                                                                                                                                                                                                                                                                                                         | \$18,741,864                           | \$17,665,491       | \$8,582,076                           | 48.58% | 45.79%                                                                 | \$9,910,242           | 52.88%                                        |
| 2012     | 23,015                                                                                                                                                                                                                                                                                                                                                                                                                                                                                                                                                                                                                                                                                                                                                                                                                                                                                                                                                                                                                                                                                                                                                                                                                                                                                                                                                                                                                                                                                                                                                                                                                                                                                                                                                                                                                                                                                                                                                                                                                                                                                                                         | \$19,213,421                           | \$18,022,530       | \$8,796,316                           | 48.81% | 45.78%                                                                 | \$10,304,149          | 53.63%                                        |
| 2013     | 21,707                                                                                                                                                                                                                                                                                                                                                                                                                                                                                                                                                                                                                                                                                                                                                                                                                                                                                                                                                                                                                                                                                                                                                                                                                                                                                                                                                                                                                                                                                                                                                                                                                                                                                                                                                                                                                                                                                                                                                                                                                                                                                                                         | \$20,424,032                           | \$18,784,037       | \$9,253,900                           | 49.26% | 45.31%                                                                 | \$11,036,688          | 54.04%                                        |
| 2014     | 21,000                                                                                                                                                                                                                                                                                                                                                                                                                                                                                                                                                                                                                                                                                                                                                                                                                                                                                                                                                                                                                                                                                                                                                                                                                                                                                                                                                                                                                                                                                                                                                                                                                                                                                                                                                                                                                                                                                                                                                                                                                                                                                                                         | \$20,054,252                           | \$18,988,865       | \$9,208,035                           | 48.49% | 45.92%                                                                 | \$11,353,897          | 56.62%                                        |
| 2015     | 20,000                                                                                                                                                                                                                                                                                                                                                                                                                                                                                                                                                                                                                                                                                                                                                                                                                                                                                                                                                                                                                                                                                                                                                                                                                                                                                                                                                                                                                                                                                                                                                                                                                                                                                                                                                                                                                                                                                                                                                                                                                                                                                                                         | \$20,323,493                           | \$19,309,188       | \$9,406,096                           | 48.71% | 46.28%                                                                 | \$11,404,367          | 56.11%                                        |
| 2016     | 19,000                                                                                                                                                                                                                                                                                                                                                                                                                                                                                                                                                                                                                                                                                                                                                                                                                                                                                                                                                                                                                                                                                                                                                                                                                                                                                                                                                                                                                                                                                                                                                                                                                                                                                                                                                                                                                                                                                                                                                                                                                                                                                                                         | \$20,186,997                           | \$19,150,374       | \$9,357,592                           | 48.86% | 46.35%                                                                 | \$11,402,396          | 56.48%                                        |
| 2017     | 18.000                                                                                                                                                                                                                                                                                                                                                                                                                                                                                                                                                                                                                                                                                                                                                                                                                                                                                                                                                                                                                                                                                                                                                                                                                                                                                                                                                                                                                                                                                                                                                                                                                                                                                                                                                                                                                                                                                                                                                                                                                                                                                                                         | \$18,929,278                           | \$19,112,132       | \$10,153,894                          | 53.13% | 53.64%                                                                 | \$11,034,351          | 58.29%                                        |
| 2018     | 18,000                                                                                                                                                                                                                                                                                                                                                                                                                                                                                                                                                                                                                                                                                                                                                                                                                                                                                                                                                                                                                                                                                                                                                                                                                                                                                                                                                                                                                                                                                                                                                                                                                                                                                                                                                                                                                                                                                                                                                                                                                                                                                                                         | \$19,801,946                           | \$19,458,660       | \$9,820,728                           | 50.47% | 49.59%                                                                 | \$11,236,138          | 56.74%                                        |
| 2019*    | 17,000                                                                                                                                                                                                                                                                                                                                                                                                                                                                                                                                                                                                                                                                                                                                                                                                                                                                                                                                                                                                                                                                                                                                                                                                                                                                                                                                                                                                                                                                                                                                                                                                                                                                                                                                                                                                                                                                                                                                                                                                                                                                                                                         | \$19,700,000                           | \$19,300,000       | \$10,300,000                          | 53.37% | 52.28%                                                                 | \$11,200,000          | 56.85%                                        |
| Sources: |                                                                                                                                                                                                                                                                                                                                                                                                                                                                                                                                                                                                                                                                                                                                                                                                                                                                                                                                                                                                                                                                                                                                                                                                                                                                                                                                                                                                                                                                                                                                                                                                                                                                                                                                                                                                                                                                                                                                                                                                                                                                                                                                |                                        |                    |                                       |        |                                                                        |                       |                                               |
|          |                                                                                                                                                                                                                                                                                                                                                                                                                                                                                                                                                                                                                                                                                                                                                                                                                                                                                                                                                                                                                                                                                                                                                                                                                                                                                                                                                                                                                                                                                                                                                                                                                                                                                                                                                                                                                                                                                                                                                                                                                                                                                                                                |                                        | olation from 2018' | s Publicly Filed 990                  |        |                                                                        |                       |                                               |
|          | ata per Publicly F                                                                                                                                                                                                                                                                                                                                                                                                                                                                                                                                                                                                                                                                                                                                                                                                                                                                                                                                                                                                                                                                                                                                                                                                                                                                                                                                                                                                                                                                                                                                                                                                                                                                                                                                                                                                                                                                                                                                                                                                                                                                                                             |                                        | 0 (2000 2010)      |                                       |        |                                                                        |                       |                                               |
|          | Andrew Street, | ine 15, Part I, 99<br>incs 25-29, Part |                    |                                       |        |                                                                        |                       |                                               |