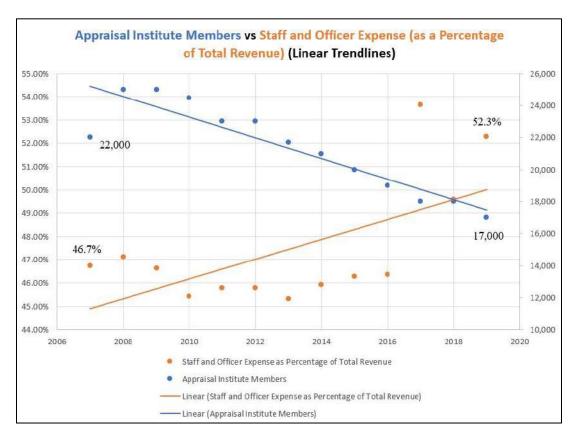

## Data Table

| Year     | Appraisal<br>Institute<br>Members                                                                                                                                                                                                                                                                                                                                                                                                                                                                                                                                                                                                                                                                                                                                                                                                                                                                                                                                                                                                                                                                                                                                                                                                                                                                                                                                                                                                                                                                                                                                                                                                                                                                                                                                                                                                                                                                                                                                                                                                                                                                                              | Annual<br>Revenue                      | Annual<br>Expenses | Total Staff<br>and Officer<br>Expense |        | Staff and<br>Officer Expense<br>as a Percentage<br>of Total<br>Revenue | Total Dues<br>Revenue | Dues Revenue as a Percentage of Total Revenue |
|----------|--------------------------------------------------------------------------------------------------------------------------------------------------------------------------------------------------------------------------------------------------------------------------------------------------------------------------------------------------------------------------------------------------------------------------------------------------------------------------------------------------------------------------------------------------------------------------------------------------------------------------------------------------------------------------------------------------------------------------------------------------------------------------------------------------------------------------------------------------------------------------------------------------------------------------------------------------------------------------------------------------------------------------------------------------------------------------------------------------------------------------------------------------------------------------------------------------------------------------------------------------------------------------------------------------------------------------------------------------------------------------------------------------------------------------------------------------------------------------------------------------------------------------------------------------------------------------------------------------------------------------------------------------------------------------------------------------------------------------------------------------------------------------------------------------------------------------------------------------------------------------------------------------------------------------------------------------------------------------------------------------------------------------------------------------------------------------------------------------------------------------------|----------------------------------------|--------------------|---------------------------------------|--------|------------------------------------------------------------------------|-----------------------|-----------------------------------------------|
| 2007     | 22,000                                                                                                                                                                                                                                                                                                                                                                                                                                                                                                                                                                                                                                                                                                                                                                                                                                                                                                                                                                                                                                                                                                                                                                                                                                                                                                                                                                                                                                                                                                                                                                                                                                                                                                                                                                                                                                                                                                                                                                                                                                                                                                                         | \$18,539,271                           | \$19,341,409       | \$8,662,890                           | 44.79% | 46.73%                                                                 | \$9,791,456           | 52.81%                                        |
| 2008     | 25,000                                                                                                                                                                                                                                                                                                                                                                                                                                                                                                                                                                                                                                                                                                                                                                                                                                                                                                                                                                                                                                                                                                                                                                                                                                                                                                                                                                                                                                                                                                                                                                                                                                                                                                                                                                                                                                                                                                                                                                                                                                                                                                                         | \$17,932,966                           | \$19,220,754       | \$8,451,950                           | 43.97% | 47.13%                                                                 | \$9,239,351           | 51.52%                                        |
| 2009     | 25,000                                                                                                                                                                                                                                                                                                                                                                                                                                                                                                                                                                                                                                                                                                                                                                                                                                                                                                                                                                                                                                                                                                                                                                                                                                                                                                                                                                                                                                                                                                                                                                                                                                                                                                                                                                                                                                                                                                                                                                                                                                                                                                                         | \$18,254,852                           | \$18,542,021       | \$8,514,317                           | 45.92% | 46.64%                                                                 | \$9,413,043           | 51.56%                                        |
| 2010     | 24,500                                                                                                                                                                                                                                                                                                                                                                                                                                                                                                                                                                                                                                                                                                                                                                                                                                                                                                                                                                                                                                                                                                                                                                                                                                                                                                                                                                                                                                                                                                                                                                                                                                                                                                                                                                                                                                                                                                                                                                                                                                                                                                                         | \$18,507,584                           | \$18,851,616       | \$8,407,313                           | 44.60% | 45.43%                                                                 | \$10,100,345          | 54.57%                                        |
| 2011     | 23,000                                                                                                                                                                                                                                                                                                                                                                                                                                                                                                                                                                                                                                                                                                                                                                                                                                                                                                                                                                                                                                                                                                                                                                                                                                                                                                                                                                                                                                                                                                                                                                                                                                                                                                                                                                                                                                                                                                                                                                                                                                                                                                                         | \$18,741,864                           | \$17,665,491       | \$8,582,076                           | 48.58% | 45.79%                                                                 | \$9,910,242           | 52.88%                                        |
| 2012     | 23,015                                                                                                                                                                                                                                                                                                                                                                                                                                                                                                                                                                                                                                                                                                                                                                                                                                                                                                                                                                                                                                                                                                                                                                                                                                                                                                                                                                                                                                                                                                                                                                                                                                                                                                                                                                                                                                                                                                                                                                                                                                                                                                                         | \$19,213,421                           | \$18,022,530       | \$8,796,316                           | 48.81% | 45.78%                                                                 | \$10,304,149          | 53.63%                                        |
| 2013     | 21,707                                                                                                                                                                                                                                                                                                                                                                                                                                                                                                                                                                                                                                                                                                                                                                                                                                                                                                                                                                                                                                                                                                                                                                                                                                                                                                                                                                                                                                                                                                                                                                                                                                                                                                                                                                                                                                                                                                                                                                                                                                                                                                                         | \$20,424,032                           | \$18,784,037       | \$9,253,900                           | 49.26% | 45.31%                                                                 | \$11,036,688          | 54.04%                                        |
| 2014     | 21,000                                                                                                                                                                                                                                                                                                                                                                                                                                                                                                                                                                                                                                                                                                                                                                                                                                                                                                                                                                                                                                                                                                                                                                                                                                                                                                                                                                                                                                                                                                                                                                                                                                                                                                                                                                                                                                                                                                                                                                                                                                                                                                                         | \$20,054,252                           | \$18,988,865       | \$9,208,035                           | 48.49% | 45.92%                                                                 | \$11,353,897          | 56.62%                                        |
| 2015     | 20,000                                                                                                                                                                                                                                                                                                                                                                                                                                                                                                                                                                                                                                                                                                                                                                                                                                                                                                                                                                                                                                                                                                                                                                                                                                                                                                                                                                                                                                                                                                                                                                                                                                                                                                                                                                                                                                                                                                                                                                                                                                                                                                                         | \$20,323,493                           | \$19,309,188       | \$9,406,096                           | 48.71% | 46.28%                                                                 | \$11,404,367          | 56.11%                                        |
| 2016     | 19,000                                                                                                                                                                                                                                                                                                                                                                                                                                                                                                                                                                                                                                                                                                                                                                                                                                                                                                                                                                                                                                                                                                                                                                                                                                                                                                                                                                                                                                                                                                                                                                                                                                                                                                                                                                                                                                                                                                                                                                                                                                                                                                                         | \$20,186,997                           | \$19,150,374       | \$9,357,592                           | 48.86% | 46.35%                                                                 | \$11,402,396          | 56.48%                                        |
| 2017     | 18.000                                                                                                                                                                                                                                                                                                                                                                                                                                                                                                                                                                                                                                                                                                                                                                                                                                                                                                                                                                                                                                                                                                                                                                                                                                                                                                                                                                                                                                                                                                                                                                                                                                                                                                                                                                                                                                                                                                                                                                                                                                                                                                                         | \$18,929,278                           | \$19,112,132       | \$10,153,894                          | 53.13% | 53.64%                                                                 | \$11,034,351          | 58.29%                                        |
| 2018     | 18,000                                                                                                                                                                                                                                                                                                                                                                                                                                                                                                                                                                                                                                                                                                                                                                                                                                                                                                                                                                                                                                                                                                                                                                                                                                                                                                                                                                                                                                                                                                                                                                                                                                                                                                                                                                                                                                                                                                                                                                                                                                                                                                                         | \$19,801,946                           | \$19,458,660       | \$9,820,728                           | 50.47% | 49.59%                                                                 | \$11,236,138          | 56.74%                                        |
| 2019*    | 17,000                                                                                                                                                                                                                                                                                                                                                                                                                                                                                                                                                                                                                                                                                                                                                                                                                                                                                                                                                                                                                                                                                                                                                                                                                                                                                                                                                                                                                                                                                                                                                                                                                                                                                                                                                                                                                                                                                                                                                                                                                                                                                                                         | \$19,700,000                           | \$19,300,000       | \$10,300,000                          | 53.37% | 52.28%                                                                 | \$11,200,000          | 56.85%                                        |
| Sources: |                                                                                                                                                                                                                                                                                                                                                                                                                                                                                                                                                                                                                                                                                                                                                                                                                                                                                                                                                                                                                                                                                                                                                                                                                                                                                                                                                                                                                                                                                                                                                                                                                                                                                                                                                                                                                                                                                                                                                                                                                                                                                                                                |                                        |                    |                                       |        |                                                                        |                       |                                               |
|          |                                                                                                                                                                                                                                                                                                                                                                                                                                                                                                                                                                                                                                                                                                                                                                                                                                                                                                                                                                                                                                                                                                                                                                                                                                                                                                                                                                                                                                                                                                                                                                                                                                                                                                                                                                                                                                                                                                                                                                                                                                                                                                                                |                                        | olation from 2018' | s Publicly Filed 990                  |        |                                                                        |                       |                                               |
|          | ata per Publicly F                                                                                                                                                                                                                                                                                                                                                                                                                                                                                                                                                                                                                                                                                                                                                                                                                                                                                                                                                                                                                                                                                                                                                                                                                                                                                                                                                                                                                                                                                                                                                                                                                                                                                                                                                                                                                                                                                                                                                                                                                                                                                                             |                                        | 0 (2000 2010)      |                                       |        |                                                                        |                       |                                               |
|          | Andrew Street, | ine 15, Part I, 99<br>incs 25-29, Part |                    |                                       |        |                                                                        |                       |                                               |