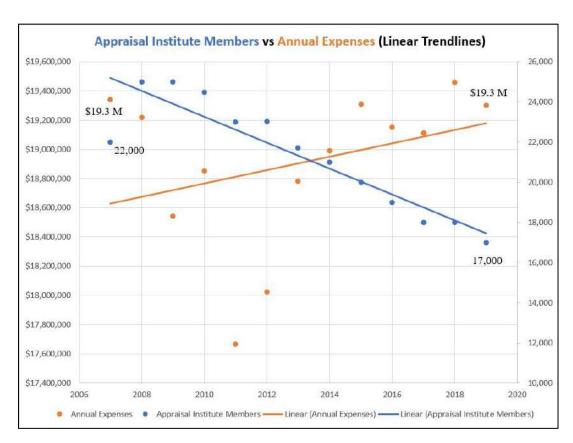

## Data Table

| Year     | Appraisal<br>Institute<br>Members                                                                                                                                                                                                                                                                                                                                                                                                                                                                                                                                                                                                                                                                                                                                                                                                                                                                                                                                                                                                                                                                                                                                                                                                                                                                                                                                                                                                                                                                                                                                                                                                                                                                                                                                                                                                                                                                                                                                                                                                                                                                                              | Annual<br>Revenue                      | Annual<br>Expenses | Total Staff<br>and Officer<br>Expense |        | Staff and<br>Officer Expense<br>as a Percentage<br>of Total<br>Revenue | Total Dues<br>Revenue | Dues Revenue as a Percentage of Total Revenue |
|----------|--------------------------------------------------------------------------------------------------------------------------------------------------------------------------------------------------------------------------------------------------------------------------------------------------------------------------------------------------------------------------------------------------------------------------------------------------------------------------------------------------------------------------------------------------------------------------------------------------------------------------------------------------------------------------------------------------------------------------------------------------------------------------------------------------------------------------------------------------------------------------------------------------------------------------------------------------------------------------------------------------------------------------------------------------------------------------------------------------------------------------------------------------------------------------------------------------------------------------------------------------------------------------------------------------------------------------------------------------------------------------------------------------------------------------------------------------------------------------------------------------------------------------------------------------------------------------------------------------------------------------------------------------------------------------------------------------------------------------------------------------------------------------------------------------------------------------------------------------------------------------------------------------------------------------------------------------------------------------------------------------------------------------------------------------------------------------------------------------------------------------------|----------------------------------------|--------------------|---------------------------------------|--------|------------------------------------------------------------------------|-----------------------|-----------------------------------------------|
| 2007     | 22,000                                                                                                                                                                                                                                                                                                                                                                                                                                                                                                                                                                                                                                                                                                                                                                                                                                                                                                                                                                                                                                                                                                                                                                                                                                                                                                                                                                                                                                                                                                                                                                                                                                                                                                                                                                                                                                                                                                                                                                                                                                                                                                                         | \$18,539,271                           | \$19,341,409       | \$8,662,890                           | 44.79% | 46.73%                                                                 | \$9,791,456           | 52.81%                                        |
| 2008     | 25,000                                                                                                                                                                                                                                                                                                                                                                                                                                                                                                                                                                                                                                                                                                                                                                                                                                                                                                                                                                                                                                                                                                                                                                                                                                                                                                                                                                                                                                                                                                                                                                                                                                                                                                                                                                                                                                                                                                                                                                                                                                                                                                                         | \$17,932,966                           | \$19,220,754       | \$8,451,950                           | 43.97% | 47.13%                                                                 | \$9,239,351           | 51.52%                                        |
| 2009     | 25,000                                                                                                                                                                                                                                                                                                                                                                                                                                                                                                                                                                                                                                                                                                                                                                                                                                                                                                                                                                                                                                                                                                                                                                                                                                                                                                                                                                                                                                                                                                                                                                                                                                                                                                                                                                                                                                                                                                                                                                                                                                                                                                                         | \$18,254,852                           | \$18,542,021       | \$8,514,317                           | 45.92% | 46.64%                                                                 | \$9,413,043           | 51.56%                                        |
| 2010     | 24,500                                                                                                                                                                                                                                                                                                                                                                                                                                                                                                                                                                                                                                                                                                                                                                                                                                                                                                                                                                                                                                                                                                                                                                                                                                                                                                                                                                                                                                                                                                                                                                                                                                                                                                                                                                                                                                                                                                                                                                                                                                                                                                                         | \$18,507,584                           | \$18,851,616       | \$8,407,313                           | 44.60% | 45.43%                                                                 | \$10,100,345          | 54.57%                                        |
| 2011     | 23,000                                                                                                                                                                                                                                                                                                                                                                                                                                                                                                                                                                                                                                                                                                                                                                                                                                                                                                                                                                                                                                                                                                                                                                                                                                                                                                                                                                                                                                                                                                                                                                                                                                                                                                                                                                                                                                                                                                                                                                                                                                                                                                                         | \$18,741,864                           | \$17,665,491       | \$8,582,076                           | 48.58% | 45.79%                                                                 | \$9,910,242           | 52.88%                                        |
| 2012     | 23,015                                                                                                                                                                                                                                                                                                                                                                                                                                                                                                                                                                                                                                                                                                                                                                                                                                                                                                                                                                                                                                                                                                                                                                                                                                                                                                                                                                                                                                                                                                                                                                                                                                                                                                                                                                                                                                                                                                                                                                                                                                                                                                                         | \$19,213,421                           | \$18,022,530       | \$8,796,316                           | 48.81% | 45.78%                                                                 | \$10,304,149          | 53.63%                                        |
| 2013     | 21,707                                                                                                                                                                                                                                                                                                                                                                                                                                                                                                                                                                                                                                                                                                                                                                                                                                                                                                                                                                                                                                                                                                                                                                                                                                                                                                                                                                                                                                                                                                                                                                                                                                                                                                                                                                                                                                                                                                                                                                                                                                                                                                                         | \$20,424,032                           | \$18,784,037       | \$9,253,900                           | 49.26% | 45.31%                                                                 | \$11,036,688          | 54.04%                                        |
| 2014     | 21,000                                                                                                                                                                                                                                                                                                                                                                                                                                                                                                                                                                                                                                                                                                                                                                                                                                                                                                                                                                                                                                                                                                                                                                                                                                                                                                                                                                                                                                                                                                                                                                                                                                                                                                                                                                                                                                                                                                                                                                                                                                                                                                                         | \$20,054,252                           | \$18,988,865       | \$9,208,035                           | 48.49% | 45.92%                                                                 | \$11,353,897          | 56.62%                                        |
| 2015     | 20,000                                                                                                                                                                                                                                                                                                                                                                                                                                                                                                                                                                                                                                                                                                                                                                                                                                                                                                                                                                                                                                                                                                                                                                                                                                                                                                                                                                                                                                                                                                                                                                                                                                                                                                                                                                                                                                                                                                                                                                                                                                                                                                                         | \$20,323,493                           | \$19,309,188       | \$9,406,096                           | 48.71% | 46.28%                                                                 | \$11,404,367          | 56.11%                                        |
| 2016     | 19,000                                                                                                                                                                                                                                                                                                                                                                                                                                                                                                                                                                                                                                                                                                                                                                                                                                                                                                                                                                                                                                                                                                                                                                                                                                                                                                                                                                                                                                                                                                                                                                                                                                                                                                                                                                                                                                                                                                                                                                                                                                                                                                                         | \$20,186,997                           | \$19,150,374       | \$9,357,592                           | 48.86% | 46.35%                                                                 | \$11,402,396          | 56.48%                                        |
| 2017     | 18.000                                                                                                                                                                                                                                                                                                                                                                                                                                                                                                                                                                                                                                                                                                                                                                                                                                                                                                                                                                                                                                                                                                                                                                                                                                                                                                                                                                                                                                                                                                                                                                                                                                                                                                                                                                                                                                                                                                                                                                                                                                                                                                                         | \$18,929,278                           | \$19,112,132       | \$10,153,894                          | 53.13% | 53.64%                                                                 | \$11,034,351          | 58.29%                                        |
| 2018     | 18,000                                                                                                                                                                                                                                                                                                                                                                                                                                                                                                                                                                                                                                                                                                                                                                                                                                                                                                                                                                                                                                                                                                                                                                                                                                                                                                                                                                                                                                                                                                                                                                                                                                                                                                                                                                                                                                                                                                                                                                                                                                                                                                                         | \$19,801,946                           | \$19,458,660       | \$9,820,728                           | 50.47% | 49.59%                                                                 | \$11,236,138          | 56.74%                                        |
| 2019*    | 17,000                                                                                                                                                                                                                                                                                                                                                                                                                                                                                                                                                                                                                                                                                                                                                                                                                                                                                                                                                                                                                                                                                                                                                                                                                                                                                                                                                                                                                                                                                                                                                                                                                                                                                                                                                                                                                                                                                                                                                                                                                                                                                                                         | \$19,700,000                           | \$19,300,000       | \$10,300,000                          | 53.37% | 52.28%                                                                 | \$11,200,000          | 56.85%                                        |
| Sources: |                                                                                                                                                                                                                                                                                                                                                                                                                                                                                                                                                                                                                                                                                                                                                                                                                                                                                                                                                                                                                                                                                                                                                                                                                                                                                                                                                                                                                                                                                                                                                                                                                                                                                                                                                                                                                                                                                                                                                                                                                                                                                                                                |                                        |                    |                                       |        |                                                                        |                       |                                               |
|          |                                                                                                                                                                                                                                                                                                                                                                                                                                                                                                                                                                                                                                                                                                                                                                                                                                                                                                                                                                                                                                                                                                                                                                                                                                                                                                                                                                                                                                                                                                                                                                                                                                                                                                                                                                                                                                                                                                                                                                                                                                                                                                                                |                                        | olation from 2018' | s Publicly Filed 990                  |        |                                                                        |                       |                                               |
|          | ata per Publicly F                                                                                                                                                                                                                                                                                                                                                                                                                                                                                                                                                                                                                                                                                                                                                                                                                                                                                                                                                                                                                                                                                                                                                                                                                                                                                                                                                                                                                                                                                                                                                                                                                                                                                                                                                                                                                                                                                                                                                                                                                                                                                                             |                                        | 0 (2000 2010)      |                                       |        |                                                                        |                       |                                               |
|          | Andrew Street, | ine 15, Part I, 99<br>incs 25-29, Part |                    |                                       |        |                                                                        |                       |                                               |