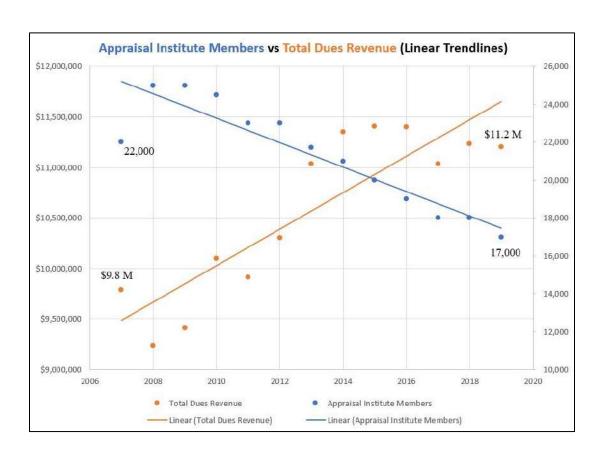

## Data Table

| Year     | Appraisal<br>Institute<br>Members                                                                                                                                                                                                                                                                                                                                                                                                                                                                                                                                                                                                                                                                                                                                                                                                                                                                                                                                                                                                                                                                                                                                                                                                                                                                                                                                                                                                                                                                                                                                                                                                                                                                                                                                                                                                                                                                                                                                                                                                                                                                                              | Annual<br>Revenue                      | Annual<br>Expenses | Total Staff<br>and Officer<br>Expense |        | Staff and<br>Officer Expense<br>as a Percentage<br>of Total<br>Revenue | Total Dues<br>Revenue | Dues Revenue as a Percentage of Total Revenue |
|----------|--------------------------------------------------------------------------------------------------------------------------------------------------------------------------------------------------------------------------------------------------------------------------------------------------------------------------------------------------------------------------------------------------------------------------------------------------------------------------------------------------------------------------------------------------------------------------------------------------------------------------------------------------------------------------------------------------------------------------------------------------------------------------------------------------------------------------------------------------------------------------------------------------------------------------------------------------------------------------------------------------------------------------------------------------------------------------------------------------------------------------------------------------------------------------------------------------------------------------------------------------------------------------------------------------------------------------------------------------------------------------------------------------------------------------------------------------------------------------------------------------------------------------------------------------------------------------------------------------------------------------------------------------------------------------------------------------------------------------------------------------------------------------------------------------------------------------------------------------------------------------------------------------------------------------------------------------------------------------------------------------------------------------------------------------------------------------------------------------------------------------------|----------------------------------------|--------------------|---------------------------------------|--------|------------------------------------------------------------------------|-----------------------|-----------------------------------------------|
| 2007     | 22,000                                                                                                                                                                                                                                                                                                                                                                                                                                                                                                                                                                                                                                                                                                                                                                                                                                                                                                                                                                                                                                                                                                                                                                                                                                                                                                                                                                                                                                                                                                                                                                                                                                                                                                                                                                                                                                                                                                                                                                                                                                                                                                                         | \$18,539,271                           | \$19,341,409       | \$8,662,890                           | 44.79% | 46.73%                                                                 | \$9,791,456           | 52.81%                                        |
| 2008     | 25,000                                                                                                                                                                                                                                                                                                                                                                                                                                                                                                                                                                                                                                                                                                                                                                                                                                                                                                                                                                                                                                                                                                                                                                                                                                                                                                                                                                                                                                                                                                                                                                                                                                                                                                                                                                                                                                                                                                                                                                                                                                                                                                                         | \$17,932,966                           | \$19,220,754       | \$8,451,950                           | 43.97% | 47.13%                                                                 | \$9,239,351           | 51.52%                                        |
| 2009     | 25,000                                                                                                                                                                                                                                                                                                                                                                                                                                                                                                                                                                                                                                                                                                                                                                                                                                                                                                                                                                                                                                                                                                                                                                                                                                                                                                                                                                                                                                                                                                                                                                                                                                                                                                                                                                                                                                                                                                                                                                                                                                                                                                                         | \$18,254,852                           | \$18,542,021       | \$8,514,317                           | 45.92% | 46.64%                                                                 | \$9,413,043           | 51.56%                                        |
| 2010     | 24,500                                                                                                                                                                                                                                                                                                                                                                                                                                                                                                                                                                                                                                                                                                                                                                                                                                                                                                                                                                                                                                                                                                                                                                                                                                                                                                                                                                                                                                                                                                                                                                                                                                                                                                                                                                                                                                                                                                                                                                                                                                                                                                                         | \$18,507,584                           | \$18,851,616       | \$8,407,313                           | 44.60% | 45.43%                                                                 | \$10,100,345          | 54.57%                                        |
| 2011     | 23,000                                                                                                                                                                                                                                                                                                                                                                                                                                                                                                                                                                                                                                                                                                                                                                                                                                                                                                                                                                                                                                                                                                                                                                                                                                                                                                                                                                                                                                                                                                                                                                                                                                                                                                                                                                                                                                                                                                                                                                                                                                                                                                                         | \$18,741,864                           | \$17,665,491       | \$8,582,076                           | 48.58% | 45.79%                                                                 | \$9,910,242           | 52.88%                                        |
| 2012     | 23,015                                                                                                                                                                                                                                                                                                                                                                                                                                                                                                                                                                                                                                                                                                                                                                                                                                                                                                                                                                                                                                                                                                                                                                                                                                                                                                                                                                                                                                                                                                                                                                                                                                                                                                                                                                                                                                                                                                                                                                                                                                                                                                                         | \$19,213,421                           | \$18,022,530       | \$8,796,316                           | 48.81% | 45.78%                                                                 | \$10,304,149          | 53.63%                                        |
| 2013     | 21,707                                                                                                                                                                                                                                                                                                                                                                                                                                                                                                                                                                                                                                                                                                                                                                                                                                                                                                                                                                                                                                                                                                                                                                                                                                                                                                                                                                                                                                                                                                                                                                                                                                                                                                                                                                                                                                                                                                                                                                                                                                                                                                                         | \$20,424,032                           | \$18,784,037       | \$9,253,900                           | 49.26% | 45.31%                                                                 | \$11,036,688          | 54.04%                                        |
| 2014     | 21,000                                                                                                                                                                                                                                                                                                                                                                                                                                                                                                                                                                                                                                                                                                                                                                                                                                                                                                                                                                                                                                                                                                                                                                                                                                                                                                                                                                                                                                                                                                                                                                                                                                                                                                                                                                                                                                                                                                                                                                                                                                                                                                                         | \$20,054,252                           | \$18,988,865       | \$9,208,035                           | 48.49% | 45.92%                                                                 | \$11,353,897          | 56.62%                                        |
| 2015     | 20,000                                                                                                                                                                                                                                                                                                                                                                                                                                                                                                                                                                                                                                                                                                                                                                                                                                                                                                                                                                                                                                                                                                                                                                                                                                                                                                                                                                                                                                                                                                                                                                                                                                                                                                                                                                                                                                                                                                                                                                                                                                                                                                                         | \$20,323,493                           | \$19,309,188       | \$9,406,096                           | 48.71% | 46.28%                                                                 | \$11,404,367          | 56.11%                                        |
| 2016     | 19,000                                                                                                                                                                                                                                                                                                                                                                                                                                                                                                                                                                                                                                                                                                                                                                                                                                                                                                                                                                                                                                                                                                                                                                                                                                                                                                                                                                                                                                                                                                                                                                                                                                                                                                                                                                                                                                                                                                                                                                                                                                                                                                                         | \$20,186,997                           | \$19,150,374       | \$9,357,592                           | 48.86% | 46.35%                                                                 | \$11,402,396          | 56.48%                                        |
| 2017     | 18.000                                                                                                                                                                                                                                                                                                                                                                                                                                                                                                                                                                                                                                                                                                                                                                                                                                                                                                                                                                                                                                                                                                                                                                                                                                                                                                                                                                                                                                                                                                                                                                                                                                                                                                                                                                                                                                                                                                                                                                                                                                                                                                                         | \$18,929,278                           | \$19,112,132       | \$10,153,894                          | 53.13% | 53.64%                                                                 | \$11,034,351          | 58.29%                                        |
| 2018     | 18,000                                                                                                                                                                                                                                                                                                                                                                                                                                                                                                                                                                                                                                                                                                                                                                                                                                                                                                                                                                                                                                                                                                                                                                                                                                                                                                                                                                                                                                                                                                                                                                                                                                                                                                                                                                                                                                                                                                                                                                                                                                                                                                                         | \$19,801,946                           | \$19,458,660       | \$9,820,728                           | 50.47% | 49.59%                                                                 | \$11,236,138          | 56.74%                                        |
| 2019*    | 17,000                                                                                                                                                                                                                                                                                                                                                                                                                                                                                                                                                                                                                                                                                                                                                                                                                                                                                                                                                                                                                                                                                                                                                                                                                                                                                                                                                                                                                                                                                                                                                                                                                                                                                                                                                                                                                                                                                                                                                                                                                                                                                                                         | \$19,700,000                           | \$19,300,000       | \$10,300,000                          | 53.37% | 52.28%                                                                 | \$11,200,000          | 56.85%                                        |
| Sources: |                                                                                                                                                                                                                                                                                                                                                                                                                                                                                                                                                                                                                                                                                                                                                                                                                                                                                                                                                                                                                                                                                                                                                                                                                                                                                                                                                                                                                                                                                                                                                                                                                                                                                                                                                                                                                                                                                                                                                                                                                                                                                                                                |                                        |                    |                                       |        |                                                                        |                       |                                               |
|          |                                                                                                                                                                                                                                                                                                                                                                                                                                                                                                                                                                                                                                                                                                                                                                                                                                                                                                                                                                                                                                                                                                                                                                                                                                                                                                                                                                                                                                                                                                                                                                                                                                                                                                                                                                                                                                                                                                                                                                                                                                                                                                                                |                                        | olation from 2018' | s Publicly Filed 990                  |        |                                                                        |                       |                                               |
|          | ata per Publicly F                                                                                                                                                                                                                                                                                                                                                                                                                                                                                                                                                                                                                                                                                                                                                                                                                                                                                                                                                                                                                                                                                                                                                                                                                                                                                                                                                                                                                                                                                                                                                                                                                                                                                                                                                                                                                                                                                                                                                                                                                                                                                                             |                                        | 0 (2000 2010)      |                                       |        |                                                                        |                       |                                               |
|          | Andrew Street, | ine 15, Part I, 99<br>incs 25-29, Part |                    |                                       |        |                                                                        |                       |                                               |