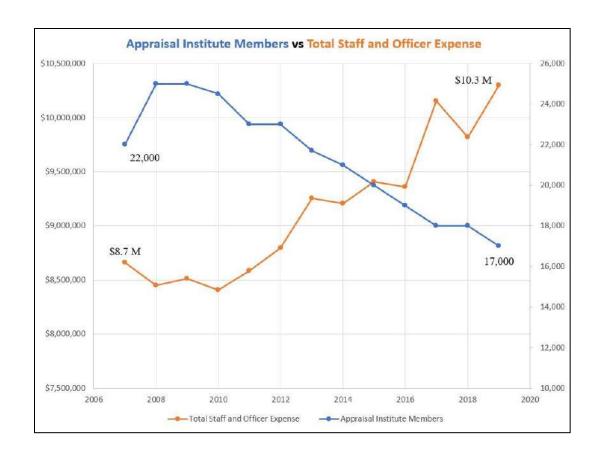

## Miscellaneous Information

| Year                       | Appraisal<br>Institute<br>Members        | Paid to<br>Jim<br>Amorin | Paid to Jim Murrett     | Paid to<br>Stephen<br>Wagner                               | Paid to<br>Jeff<br>Sherman | Outside<br>Legal<br>Expenses |  |  |  |
|----------------------------|------------------------------------------|--------------------------|-------------------------|------------------------------------------------------------|----------------------------|------------------------------|--|--|--|
| 2007                       | 22,000                                   | \$70,000                 |                         |                                                            |                            | \$473,914                    |  |  |  |
| 2008                       | 25,000                                   | \$87,201                 |                         |                                                            |                            | \$538,990                    |  |  |  |
| 2009                       | 25,000                                   | \$121,809                |                         |                                                            |                            | \$408,619                    |  |  |  |
| 2010                       | 24,500                                   | \$87,993                 |                         |                                                            |                            | \$547,645                    |  |  |  |
| 2011                       | 23,000                                   | \$0                      |                         |                                                            |                            | \$324,536                    |  |  |  |
| 2012                       | 23,015                                   | \$0                      |                         |                                                            |                            | \$287,623                    |  |  |  |
| 2013                       | 21.707                                   | \$0                      |                         |                                                            |                            | \$264,313                    |  |  |  |
| 2014                       | 21,000                                   | \$0                      |                         |                                                            |                            | \$192,549                    |  |  |  |
| 2015                       | 20,000                                   | \$122,023                |                         |                                                            |                            | \$290,922                    |  |  |  |
| 2016                       | 19,000                                   | \$119,843                | \$93,663                |                                                            |                            | \$166,672                    |  |  |  |
| 2017                       | 18,000                                   | \$232,096                | \$100,902               | \$136,444                                                  |                            | \$426,241                    |  |  |  |
| 2018                       | 18,000                                   | \$451,038                | \$139,911               | \$126,543                                                  | \$89,278                   | \$251,241                    |  |  |  |
| 2019*                      | 17,000                                   | \$460,000                | \$90,000                | \$145,000                                                  | \$100,000                  | \$200,000                    |  |  |  |
| Total<br>Compensation      | S1,752,003 \$424,476 \$407,987 \$189,278 |                          | \$189,278               | \$4,373,265 <- Total Outside Legal Expenses (2007 to 2019) |                            |                              |  |  |  |
| Period                     |                                          | Hilly was a manager      | 2016 to 2019<br>4 years | 2017 to 2019<br>3 years                                    | 2018 to 2019<br>2 years    |                              |  |  |  |
| Membership<br>Change (No.) |                                          | 22,000 to<br>17,000      | 19,000 to<br>17,000     | 18,000 to<br>17,000                                        | 18,000 to<br>17,000        |                              |  |  |  |
| Membership<br>Change (%)   |                                          | A decline of<br>22.7%    | A decline of<br>10.5%   | A decline of<br>5.6%                                       | A decline of<br>5.6%       |                              |  |  |  |

## Data Table

| Year     | Appraisal<br>Institute<br>Members                                                                                                                                                                                                                                                                                                                                                                                                                                                                                                                                                                                                                                                                                                                                                                                                                                                                                                                                                                                                                                                                                                                                                                                                                                                                                                                                                                                                                                                                                                                                                                                                                                                                                                                                                                                                                                                                                                                                                                                                                                                                                              | Annual<br>Revenue                      | Annual<br>Expenses | Total Staff<br>and Officer<br>Expense |        | Staff and<br>Officer Expense<br>as a Percentage<br>of Total<br>Revenue | Total Dues<br>Revenue | Dues Revenue as a Percentage of Total Revenue |
|----------|--------------------------------------------------------------------------------------------------------------------------------------------------------------------------------------------------------------------------------------------------------------------------------------------------------------------------------------------------------------------------------------------------------------------------------------------------------------------------------------------------------------------------------------------------------------------------------------------------------------------------------------------------------------------------------------------------------------------------------------------------------------------------------------------------------------------------------------------------------------------------------------------------------------------------------------------------------------------------------------------------------------------------------------------------------------------------------------------------------------------------------------------------------------------------------------------------------------------------------------------------------------------------------------------------------------------------------------------------------------------------------------------------------------------------------------------------------------------------------------------------------------------------------------------------------------------------------------------------------------------------------------------------------------------------------------------------------------------------------------------------------------------------------------------------------------------------------------------------------------------------------------------------------------------------------------------------------------------------------------------------------------------------------------------------------------------------------------------------------------------------------|----------------------------------------|--------------------|---------------------------------------|--------|------------------------------------------------------------------------|-----------------------|-----------------------------------------------|
| 2007     | 22,000                                                                                                                                                                                                                                                                                                                                                                                                                                                                                                                                                                                                                                                                                                                                                                                                                                                                                                                                                                                                                                                                                                                                                                                                                                                                                                                                                                                                                                                                                                                                                                                                                                                                                                                                                                                                                                                                                                                                                                                                                                                                                                                         | \$18,539,271                           | \$19,341,409       | \$8,662,890                           | 44.79% | 46.73%                                                                 | \$9,791,456           | 52.81%                                        |
| 2008     | 25,000                                                                                                                                                                                                                                                                                                                                                                                                                                                                                                                                                                                                                                                                                                                                                                                                                                                                                                                                                                                                                                                                                                                                                                                                                                                                                                                                                                                                                                                                                                                                                                                                                                                                                                                                                                                                                                                                                                                                                                                                                                                                                                                         | \$17,932,966                           | \$19,220,754       | \$8,451,950                           | 43.97% | 47.13%                                                                 | \$9,239,351           | 51.52%                                        |
| 2009     | 25,000                                                                                                                                                                                                                                                                                                                                                                                                                                                                                                                                                                                                                                                                                                                                                                                                                                                                                                                                                                                                                                                                                                                                                                                                                                                                                                                                                                                                                                                                                                                                                                                                                                                                                                                                                                                                                                                                                                                                                                                                                                                                                                                         | \$18,254,852                           | \$18,542,021       | \$8,514,317                           | 45.92% | 46.64%                                                                 | \$9,413,043           | 51.56%                                        |
| 2010     | 24,500                                                                                                                                                                                                                                                                                                                                                                                                                                                                                                                                                                                                                                                                                                                                                                                                                                                                                                                                                                                                                                                                                                                                                                                                                                                                                                                                                                                                                                                                                                                                                                                                                                                                                                                                                                                                                                                                                                                                                                                                                                                                                                                         | \$18,507,584                           | \$18,851,616       | \$8,407,313                           | 44.60% | 45.43%                                                                 | \$10,100,345          | 54.57%                                        |
| 2011     | 23,000                                                                                                                                                                                                                                                                                                                                                                                                                                                                                                                                                                                                                                                                                                                                                                                                                                                                                                                                                                                                                                                                                                                                                                                                                                                                                                                                                                                                                                                                                                                                                                                                                                                                                                                                                                                                                                                                                                                                                                                                                                                                                                                         | \$18,741,864                           | \$17,665,491       | \$8,582,076                           | 48.58% | 45.79%                                                                 | \$9,910,242           | 52.88%                                        |
| 2012     | 23,015                                                                                                                                                                                                                                                                                                                                                                                                                                                                                                                                                                                                                                                                                                                                                                                                                                                                                                                                                                                                                                                                                                                                                                                                                                                                                                                                                                                                                                                                                                                                                                                                                                                                                                                                                                                                                                                                                                                                                                                                                                                                                                                         | \$19,213,421                           | \$18,022,530       | \$8,796,316                           | 48.81% | 45.78%                                                                 | \$10,304,149          | 53.63%                                        |
| 2013     | 21,707                                                                                                                                                                                                                                                                                                                                                                                                                                                                                                                                                                                                                                                                                                                                                                                                                                                                                                                                                                                                                                                                                                                                                                                                                                                                                                                                                                                                                                                                                                                                                                                                                                                                                                                                                                                                                                                                                                                                                                                                                                                                                                                         | \$20,424,032                           | \$18,784,037       | \$9,253,900                           | 49.26% | 45.31%                                                                 | \$11,036,688          | 54.04%                                        |
| 2014     | 21,000                                                                                                                                                                                                                                                                                                                                                                                                                                                                                                                                                                                                                                                                                                                                                                                                                                                                                                                                                                                                                                                                                                                                                                                                                                                                                                                                                                                                                                                                                                                                                                                                                                                                                                                                                                                                                                                                                                                                                                                                                                                                                                                         | \$20,054,252                           | \$18,988,865       | \$9,208,035                           | 48.49% | 45.92%                                                                 | \$11,353,897          | 56.62%                                        |
| 2015     | 20,000                                                                                                                                                                                                                                                                                                                                                                                                                                                                                                                                                                                                                                                                                                                                                                                                                                                                                                                                                                                                                                                                                                                                                                                                                                                                                                                                                                                                                                                                                                                                                                                                                                                                                                                                                                                                                                                                                                                                                                                                                                                                                                                         | \$20,323,493                           | \$19,309,188       | \$9,406,096                           | 48.71% | 46.28%                                                                 | \$11,404,367          | 56.11%                                        |
| 2016     | 19,000                                                                                                                                                                                                                                                                                                                                                                                                                                                                                                                                                                                                                                                                                                                                                                                                                                                                                                                                                                                                                                                                                                                                                                                                                                                                                                                                                                                                                                                                                                                                                                                                                                                                                                                                                                                                                                                                                                                                                                                                                                                                                                                         | \$20,186,997                           | \$19,150,374       | \$9,357,592                           | 48.86% | 46.35%                                                                 | \$11,402,396          | 56.48%                                        |
| 2017     | 18.000                                                                                                                                                                                                                                                                                                                                                                                                                                                                                                                                                                                                                                                                                                                                                                                                                                                                                                                                                                                                                                                                                                                                                                                                                                                                                                                                                                                                                                                                                                                                                                                                                                                                                                                                                                                                                                                                                                                                                                                                                                                                                                                         | \$18,929,278                           | \$19,112,132       | \$10,153,894                          | 53.13% | 53.64%                                                                 | \$11,034,351          | 58.29%                                        |
| 2018     | 18,000                                                                                                                                                                                                                                                                                                                                                                                                                                                                                                                                                                                                                                                                                                                                                                                                                                                                                                                                                                                                                                                                                                                                                                                                                                                                                                                                                                                                                                                                                                                                                                                                                                                                                                                                                                                                                                                                                                                                                                                                                                                                                                                         | \$19,801,946                           | \$19,458,660       | \$9,820,728                           | 50.47% | 49.59%                                                                 | \$11,236,138          | 56.74%                                        |
| 2019*    | 17,000                                                                                                                                                                                                                                                                                                                                                                                                                                                                                                                                                                                                                                                                                                                                                                                                                                                                                                                                                                                                                                                                                                                                                                                                                                                                                                                                                                                                                                                                                                                                                                                                                                                                                                                                                                                                                                                                                                                                                                                                                                                                                                                         | \$19,700,000                           | \$19,300,000       | \$10,300,000                          | 53.37% | 52.28%                                                                 | \$11,200,000          | 56.85%                                        |
| Sources: |                                                                                                                                                                                                                                                                                                                                                                                                                                                                                                                                                                                                                                                                                                                                                                                                                                                                                                                                                                                                                                                                                                                                                                                                                                                                                                                                                                                                                                                                                                                                                                                                                                                                                                                                                                                                                                                                                                                                                                                                                                                                                                                                |                                        |                    |                                       |        |                                                                        |                       |                                               |
|          |                                                                                                                                                                                                                                                                                                                                                                                                                                                                                                                                                                                                                                                                                                                                                                                                                                                                                                                                                                                                                                                                                                                                                                                                                                                                                                                                                                                                                                                                                                                                                                                                                                                                                                                                                                                                                                                                                                                                                                                                                                                                                                                                |                                        | olation from 2018' | s Publicly Filed 990                  |        |                                                                        |                       |                                               |
|          | ata per Publicly F                                                                                                                                                                                                                                                                                                                                                                                                                                                                                                                                                                                                                                                                                                                                                                                                                                                                                                                                                                                                                                                                                                                                                                                                                                                                                                                                                                                                                                                                                                                                                                                                                                                                                                                                                                                                                                                                                                                                                                                                                                                                                                             |                                        | 0 (2000 2010)      |                                       |        |                                                                        |                       |                                               |
|          | Andrew Street, | ine 15, Part I, 99<br>incs 25-29, Part |                    |                                       |        |                                                                        |                       |                                               |