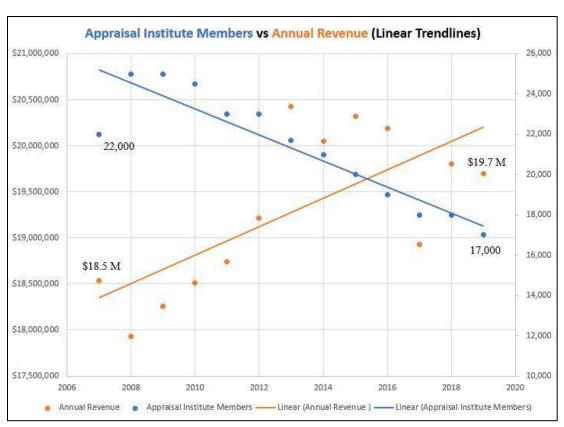

## Data Table

| Year     | Appraisal<br>Institute<br>Members                                                                                                                                                                                                                                                                                                                                                                                                                                                                                                                                                                                                                                                                                                                                                                                                                                                                                                                                                                                                                                                                                                                                                                                                                                                                                                                                                                                                                                                                                                                                                                                                                                                                                                                                                                                                                                                                                                                                                                                                                                                                                              | Annual<br>Revenue                      | Annual<br>Expenses | Total Staff<br>and Officer<br>Expense |        | Staff and<br>Officer Expense<br>as a Percentage<br>of Total<br>Revenue | Total Dues<br>Revenue | Dues Revenue as a Percentage of Total Revenue |
|----------|--------------------------------------------------------------------------------------------------------------------------------------------------------------------------------------------------------------------------------------------------------------------------------------------------------------------------------------------------------------------------------------------------------------------------------------------------------------------------------------------------------------------------------------------------------------------------------------------------------------------------------------------------------------------------------------------------------------------------------------------------------------------------------------------------------------------------------------------------------------------------------------------------------------------------------------------------------------------------------------------------------------------------------------------------------------------------------------------------------------------------------------------------------------------------------------------------------------------------------------------------------------------------------------------------------------------------------------------------------------------------------------------------------------------------------------------------------------------------------------------------------------------------------------------------------------------------------------------------------------------------------------------------------------------------------------------------------------------------------------------------------------------------------------------------------------------------------------------------------------------------------------------------------------------------------------------------------------------------------------------------------------------------------------------------------------------------------------------------------------------------------|----------------------------------------|--------------------|---------------------------------------|--------|------------------------------------------------------------------------|-----------------------|-----------------------------------------------|
| 2007     | 22,000                                                                                                                                                                                                                                                                                                                                                                                                                                                                                                                                                                                                                                                                                                                                                                                                                                                                                                                                                                                                                                                                                                                                                                                                                                                                                                                                                                                                                                                                                                                                                                                                                                                                                                                                                                                                                                                                                                                                                                                                                                                                                                                         | \$18,539,271                           | \$19,341,409       | \$8,662,890                           | 44.79% | 46.73%                                                                 | \$9,791,456           | 52.81%                                        |
| 2008     | 25,000                                                                                                                                                                                                                                                                                                                                                                                                                                                                                                                                                                                                                                                                                                                                                                                                                                                                                                                                                                                                                                                                                                                                                                                                                                                                                                                                                                                                                                                                                                                                                                                                                                                                                                                                                                                                                                                                                                                                                                                                                                                                                                                         | \$17,932,966                           | \$19,220,754       | \$8,451,950                           | 43.97% | 47.13%                                                                 | \$9,239,351           | 51.52%                                        |
| 2009     | 25,000                                                                                                                                                                                                                                                                                                                                                                                                                                                                                                                                                                                                                                                                                                                                                                                                                                                                                                                                                                                                                                                                                                                                                                                                                                                                                                                                                                                                                                                                                                                                                                                                                                                                                                                                                                                                                                                                                                                                                                                                                                                                                                                         | \$18,254,852                           | \$18,542,021       | \$8,514,317                           | 45.92% | 46.64%                                                                 | \$9,413,043           | 51.56%                                        |
| 2010     | 24,500                                                                                                                                                                                                                                                                                                                                                                                                                                                                                                                                                                                                                                                                                                                                                                                                                                                                                                                                                                                                                                                                                                                                                                                                                                                                                                                                                                                                                                                                                                                                                                                                                                                                                                                                                                                                                                                                                                                                                                                                                                                                                                                         | \$18,507,584                           | \$18,851,616       | \$8,407,313                           | 44.60% | 45.43%                                                                 | \$10,100,345          | 54.57%                                        |
| 2011     | 23,000                                                                                                                                                                                                                                                                                                                                                                                                                                                                                                                                                                                                                                                                                                                                                                                                                                                                                                                                                                                                                                                                                                                                                                                                                                                                                                                                                                                                                                                                                                                                                                                                                                                                                                                                                                                                                                                                                                                                                                                                                                                                                                                         | \$18,741,864                           | \$17,665,491       | \$8,582,076                           | 48.58% | 45.79%                                                                 | \$9,910,242           | 52.88%                                        |
| 2012     | 23,015                                                                                                                                                                                                                                                                                                                                                                                                                                                                                                                                                                                                                                                                                                                                                                                                                                                                                                                                                                                                                                                                                                                                                                                                                                                                                                                                                                                                                                                                                                                                                                                                                                                                                                                                                                                                                                                                                                                                                                                                                                                                                                                         | \$19,213,421                           | \$18,022,530       | \$8,796,316                           | 48.81% | 45.78%                                                                 | \$10,304,149          | 53.63%                                        |
| 2013     | 21,707                                                                                                                                                                                                                                                                                                                                                                                                                                                                                                                                                                                                                                                                                                                                                                                                                                                                                                                                                                                                                                                                                                                                                                                                                                                                                                                                                                                                                                                                                                                                                                                                                                                                                                                                                                                                                                                                                                                                                                                                                                                                                                                         | \$20,424,032                           | \$18,784,037       | \$9,253,900                           | 49.26% | 45.31%                                                                 | \$11,036,688          | 54.04%                                        |
| 2014     | 21,000                                                                                                                                                                                                                                                                                                                                                                                                                                                                                                                                                                                                                                                                                                                                                                                                                                                                                                                                                                                                                                                                                                                                                                                                                                                                                                                                                                                                                                                                                                                                                                                                                                                                                                                                                                                                                                                                                                                                                                                                                                                                                                                         | \$20,054,252                           | \$18,988,865       | \$9,208,035                           | 48.49% | 45.92%                                                                 | \$11,353,897          | 56.62%                                        |
| 2015     | 20,000                                                                                                                                                                                                                                                                                                                                                                                                                                                                                                                                                                                                                                                                                                                                                                                                                                                                                                                                                                                                                                                                                                                                                                                                                                                                                                                                                                                                                                                                                                                                                                                                                                                                                                                                                                                                                                                                                                                                                                                                                                                                                                                         | \$20,323,493                           | \$19,309,188       | \$9,406,096                           | 48.71% | 46.28%                                                                 | \$11,404,367          | 56.11%                                        |
| 2016     | 19,000                                                                                                                                                                                                                                                                                                                                                                                                                                                                                                                                                                                                                                                                                                                                                                                                                                                                                                                                                                                                                                                                                                                                                                                                                                                                                                                                                                                                                                                                                                                                                                                                                                                                                                                                                                                                                                                                                                                                                                                                                                                                                                                         | \$20,186,997                           | \$19,150,374       | \$9,357,592                           | 48.86% | 46.35%                                                                 | \$11,402,396          | 56.48%                                        |
| 2017     | 18.000                                                                                                                                                                                                                                                                                                                                                                                                                                                                                                                                                                                                                                                                                                                                                                                                                                                                                                                                                                                                                                                                                                                                                                                                                                                                                                                                                                                                                                                                                                                                                                                                                                                                                                                                                                                                                                                                                                                                                                                                                                                                                                                         | \$18,929,278                           | \$19,112,132       | \$10,153,894                          | 53.13% | 53.64%                                                                 | \$11,034,351          | 58.29%                                        |
| 2018     | 18,000                                                                                                                                                                                                                                                                                                                                                                                                                                                                                                                                                                                                                                                                                                                                                                                                                                                                                                                                                                                                                                                                                                                                                                                                                                                                                                                                                                                                                                                                                                                                                                                                                                                                                                                                                                                                                                                                                                                                                                                                                                                                                                                         | \$19,801,946                           | \$19,458,660       | \$9,820,728                           | 50.47% | 49.59%                                                                 | \$11,236,138          | 56.74%                                        |
| 2019*    | 17,000                                                                                                                                                                                                                                                                                                                                                                                                                                                                                                                                                                                                                                                                                                                                                                                                                                                                                                                                                                                                                                                                                                                                                                                                                                                                                                                                                                                                                                                                                                                                                                                                                                                                                                                                                                                                                                                                                                                                                                                                                                                                                                                         | \$19,700,000                           | \$19,300,000       | \$10,300,000                          | 53.37% | 52.28%                                                                 | \$11,200,000          | 56.85%                                        |
| Sources: |                                                                                                                                                                                                                                                                                                                                                                                                                                                                                                                                                                                                                                                                                                                                                                                                                                                                                                                                                                                                                                                                                                                                                                                                                                                                                                                                                                                                                                                                                                                                                                                                                                                                                                                                                                                                                                                                                                                                                                                                                                                                                                                                |                                        |                    |                                       |        |                                                                        |                       |                                               |
|          |                                                                                                                                                                                                                                                                                                                                                                                                                                                                                                                                                                                                                                                                                                                                                                                                                                                                                                                                                                                                                                                                                                                                                                                                                                                                                                                                                                                                                                                                                                                                                                                                                                                                                                                                                                                                                                                                                                                                                                                                                                                                                                                                |                                        | olation from 2018' | s Publicly Filed 990                  |        |                                                                        |                       |                                               |
|          | ata per Publicly F                                                                                                                                                                                                                                                                                                                                                                                                                                                                                                                                                                                                                                                                                                                                                                                                                                                                                                                                                                                                                                                                                                                                                                                                                                                                                                                                                                                                                                                                                                                                                                                                                                                                                                                                                                                                                                                                                                                                                                                                                                                                                                             |                                        | 0 (2000 2010)      |                                       |        |                                                                        |                       |                                               |
|          | Andrew Street, | ine 15, Part I, 99<br>incs 25-29, Part |                    |                                       |        |                                                                        |                       |                                               |