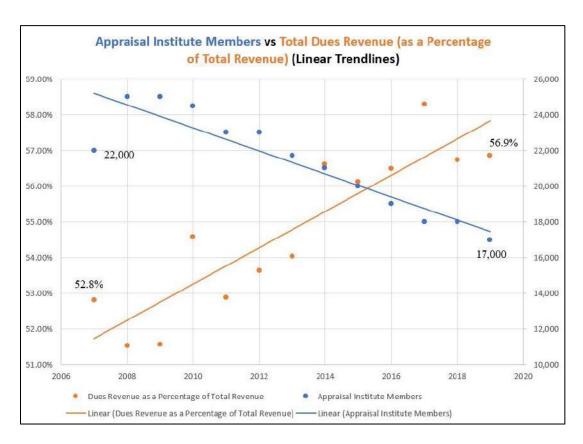

## Data Table

| Year     | Appraisal<br>Institute<br>Members                                                                                                                                                                                                                                                                                                                                                                                                                                                                                                                                                                                                                                                                                                                                                                                                                                                                                                                                                                                                                                                                                                                                                                                                                                                                                                                                                                                                                                                                                                                                                                                                                                                                                                                                                                                                                                                                                                                                                                                                                                                                                              | Annual<br>Revenue                      | Annual<br>Expenses | Total Staff<br>and Officer<br>Expense |        | Staff and<br>Officer Expense<br>as a Percentage<br>of Total<br>Revenue | Total Dues<br>Revenue | Dues Revenue as a Percentage of Total Revenue |
|----------|--------------------------------------------------------------------------------------------------------------------------------------------------------------------------------------------------------------------------------------------------------------------------------------------------------------------------------------------------------------------------------------------------------------------------------------------------------------------------------------------------------------------------------------------------------------------------------------------------------------------------------------------------------------------------------------------------------------------------------------------------------------------------------------------------------------------------------------------------------------------------------------------------------------------------------------------------------------------------------------------------------------------------------------------------------------------------------------------------------------------------------------------------------------------------------------------------------------------------------------------------------------------------------------------------------------------------------------------------------------------------------------------------------------------------------------------------------------------------------------------------------------------------------------------------------------------------------------------------------------------------------------------------------------------------------------------------------------------------------------------------------------------------------------------------------------------------------------------------------------------------------------------------------------------------------------------------------------------------------------------------------------------------------------------------------------------------------------------------------------------------------|----------------------------------------|--------------------|---------------------------------------|--------|------------------------------------------------------------------------|-----------------------|-----------------------------------------------|
| 2007     | 22,000                                                                                                                                                                                                                                                                                                                                                                                                                                                                                                                                                                                                                                                                                                                                                                                                                                                                                                                                                                                                                                                                                                                                                                                                                                                                                                                                                                                                                                                                                                                                                                                                                                                                                                                                                                                                                                                                                                                                                                                                                                                                                                                         | \$18,539,271                           | \$19,341,409       | \$8,662,890                           | 44.79% | 46.73%                                                                 | \$9,791,456           | 52.81%                                        |
| 2008     | 25,000                                                                                                                                                                                                                                                                                                                                                                                                                                                                                                                                                                                                                                                                                                                                                                                                                                                                                                                                                                                                                                                                                                                                                                                                                                                                                                                                                                                                                                                                                                                                                                                                                                                                                                                                                                                                                                                                                                                                                                                                                                                                                                                         | \$17,932,966                           | \$19,220,754       | \$8,451,950                           | 43.97% | 47.13%                                                                 | \$9,239,351           | 51.52%                                        |
| 2009     | 25,000                                                                                                                                                                                                                                                                                                                                                                                                                                                                                                                                                                                                                                                                                                                                                                                                                                                                                                                                                                                                                                                                                                                                                                                                                                                                                                                                                                                                                                                                                                                                                                                                                                                                                                                                                                                                                                                                                                                                                                                                                                                                                                                         | \$18,254,852                           | \$18,542,021       | \$8,514,317                           | 45.92% | 46.64%                                                                 | \$9,413,043           | 51.56%                                        |
| 2010     | 24,500                                                                                                                                                                                                                                                                                                                                                                                                                                                                                                                                                                                                                                                                                                                                                                                                                                                                                                                                                                                                                                                                                                                                                                                                                                                                                                                                                                                                                                                                                                                                                                                                                                                                                                                                                                                                                                                                                                                                                                                                                                                                                                                         | \$18,507,584                           | \$18,851,616       | \$8,407,313                           | 44.60% | 45.43%                                                                 | \$10,100,345          | 54.57%                                        |
| 2011     | 23,000                                                                                                                                                                                                                                                                                                                                                                                                                                                                                                                                                                                                                                                                                                                                                                                                                                                                                                                                                                                                                                                                                                                                                                                                                                                                                                                                                                                                                                                                                                                                                                                                                                                                                                                                                                                                                                                                                                                                                                                                                                                                                                                         | \$18,741,864                           | \$17,665,491       | \$8,582,076                           | 48.58% | 45.79%                                                                 | \$9,910,242           | 52.88%                                        |
| 2012     | 23,015                                                                                                                                                                                                                                                                                                                                                                                                                                                                                                                                                                                                                                                                                                                                                                                                                                                                                                                                                                                                                                                                                                                                                                                                                                                                                                                                                                                                                                                                                                                                                                                                                                                                                                                                                                                                                                                                                                                                                                                                                                                                                                                         | \$19,213,421                           | \$18,022,530       | \$8,796,316                           | 48.81% | 45.78%                                                                 | \$10,304,149          | 53.63%                                        |
| 2013     | 21,707                                                                                                                                                                                                                                                                                                                                                                                                                                                                                                                                                                                                                                                                                                                                                                                                                                                                                                                                                                                                                                                                                                                                                                                                                                                                                                                                                                                                                                                                                                                                                                                                                                                                                                                                                                                                                                                                                                                                                                                                                                                                                                                         | \$20,424,032                           | \$18,784,037       | \$9,253,900                           | 49.26% | 45.31%                                                                 | \$11,036,688          | 54.04%                                        |
| 2014     | 21,000                                                                                                                                                                                                                                                                                                                                                                                                                                                                                                                                                                                                                                                                                                                                                                                                                                                                                                                                                                                                                                                                                                                                                                                                                                                                                                                                                                                                                                                                                                                                                                                                                                                                                                                                                                                                                                                                                                                                                                                                                                                                                                                         | \$20,054,252                           | \$18,988,865       | \$9,208,035                           | 48.49% | 45.92%                                                                 | \$11,353,897          | 56.62%                                        |
| 2015     | 20,000                                                                                                                                                                                                                                                                                                                                                                                                                                                                                                                                                                                                                                                                                                                                                                                                                                                                                                                                                                                                                                                                                                                                                                                                                                                                                                                                                                                                                                                                                                                                                                                                                                                                                                                                                                                                                                                                                                                                                                                                                                                                                                                         | \$20,323,493                           | \$19,309,188       | \$9,406,096                           | 48.71% | 46.28%                                                                 | \$11,404,367          | 56.11%                                        |
| 2016     | 19,000                                                                                                                                                                                                                                                                                                                                                                                                                                                                                                                                                                                                                                                                                                                                                                                                                                                                                                                                                                                                                                                                                                                                                                                                                                                                                                                                                                                                                                                                                                                                                                                                                                                                                                                                                                                                                                                                                                                                                                                                                                                                                                                         | \$20,186,997                           | \$19,150,374       | \$9,357,592                           | 48.86% | 46.35%                                                                 | \$11,402,396          | 56.48%                                        |
| 2017     | 18.000                                                                                                                                                                                                                                                                                                                                                                                                                                                                                                                                                                                                                                                                                                                                                                                                                                                                                                                                                                                                                                                                                                                                                                                                                                                                                                                                                                                                                                                                                                                                                                                                                                                                                                                                                                                                                                                                                                                                                                                                                                                                                                                         | \$18,929,278                           | \$19,112,132       | \$10,153,894                          | 53.13% | 53.64%                                                                 | \$11,034,351          | 58.29%                                        |
| 2018     | 18,000                                                                                                                                                                                                                                                                                                                                                                                                                                                                                                                                                                                                                                                                                                                                                                                                                                                                                                                                                                                                                                                                                                                                                                                                                                                                                                                                                                                                                                                                                                                                                                                                                                                                                                                                                                                                                                                                                                                                                                                                                                                                                                                         | \$19,801,946                           | \$19,458,660       | \$9,820,728                           | 50.47% | 49.59%                                                                 | \$11,236,138          | 56.74%                                        |
| 2019*    | 17,000                                                                                                                                                                                                                                                                                                                                                                                                                                                                                                                                                                                                                                                                                                                                                                                                                                                                                                                                                                                                                                                                                                                                                                                                                                                                                                                                                                                                                                                                                                                                                                                                                                                                                                                                                                                                                                                                                                                                                                                                                                                                                                                         | \$19,700,000                           | \$19,300,000       | \$10,300,000                          | 53.37% | 52.28%                                                                 | \$11,200,000          | 56.85%                                        |
| Sources: |                                                                                                                                                                                                                                                                                                                                                                                                                                                                                                                                                                                                                                                                                                                                                                                                                                                                                                                                                                                                                                                                                                                                                                                                                                                                                                                                                                                                                                                                                                                                                                                                                                                                                                                                                                                                                                                                                                                                                                                                                                                                                                                                |                                        |                    |                                       |        |                                                                        |                       |                                               |
|          |                                                                                                                                                                                                                                                                                                                                                                                                                                                                                                                                                                                                                                                                                                                                                                                                                                                                                                                                                                                                                                                                                                                                                                                                                                                                                                                                                                                                                                                                                                                                                                                                                                                                                                                                                                                                                                                                                                                                                                                                                                                                                                                                |                                        | olation from 2018' | s Publicly Filed 990                  |        |                                                                        |                       |                                               |
|          | ata per Publicly F                                                                                                                                                                                                                                                                                                                                                                                                                                                                                                                                                                                                                                                                                                                                                                                                                                                                                                                                                                                                                                                                                                                                                                                                                                                                                                                                                                                                                                                                                                                                                                                                                                                                                                                                                                                                                                                                                                                                                                                                                                                                                                             |                                        | 0 (2000 2010)      |                                       |        |                                                                        |                       |                                               |
|          | Andrew Street, | ine 15, Part I, 99<br>incs 25-29, Part |                    |                                       |        |                                                                        |                       |                                               |