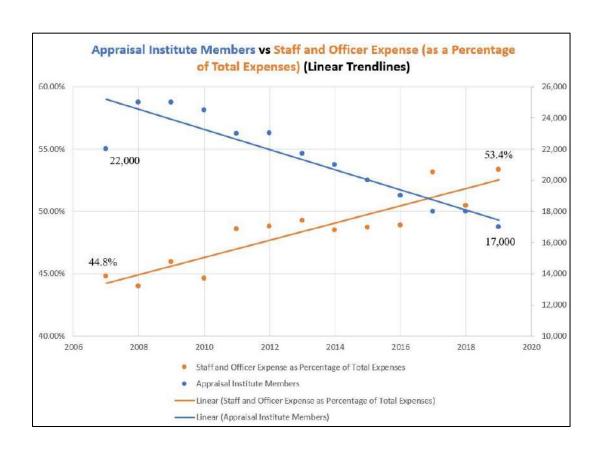

## Miscellaneous Information

| Year                       | Appraisal<br>Institute<br>Members        | Paid to<br>Jim<br>Amorin | Paid to Jim Murrett     | Paid to<br>Stephen<br>Wagner                               | Paid to<br>Jeff<br>Sherman | Outside<br>Legal<br>Expenses |  |  |  |
|----------------------------|------------------------------------------|--------------------------|-------------------------|------------------------------------------------------------|----------------------------|------------------------------|--|--|--|
| 2007                       | 22,000                                   | \$70,000                 |                         |                                                            |                            | \$473,914                    |  |  |  |
| 2008                       | 25,000                                   | \$87,201                 |                         |                                                            |                            | \$538,990                    |  |  |  |
| 2009                       | 25,000                                   | \$121,809                |                         |                                                            |                            | \$408,619                    |  |  |  |
| 2010                       | 24,500                                   | \$87,993                 |                         |                                                            |                            | \$547,645                    |  |  |  |
| 2011                       | 23,000                                   | \$0                      |                         |                                                            |                            | \$324,536                    |  |  |  |
| 2012                       | 23,015                                   | \$0                      |                         |                                                            |                            | \$287,623                    |  |  |  |
| 2013                       | 21.707                                   | \$0                      |                         |                                                            |                            | \$264,313                    |  |  |  |
| 2014                       | 21,000                                   | \$0                      |                         |                                                            |                            | \$192,549                    |  |  |  |
| 2015                       | 20,000                                   | \$122,023                |                         |                                                            |                            | \$290,922                    |  |  |  |
| 2016                       | 19,000                                   | \$119,843                | \$93,663                |                                                            |                            | \$166,672                    |  |  |  |
| 2017                       | 18,000                                   | \$232,096                | \$100,902               | \$136,444                                                  |                            | \$426,241                    |  |  |  |
| 2018                       | 18,000                                   | \$451,038                | \$139,911               | \$126,543                                                  | \$89,278                   | \$251,241                    |  |  |  |
| 2019*                      | 17,000                                   | \$460,000                | \$90,000                | \$145,000                                                  | \$100,000                  | \$200,000                    |  |  |  |
| Total<br>Compensation      | S1,752,003 \$424,476 \$407,987 \$189,278 |                          | \$189,278               | \$4,373,265 <- Total Outside Legal Expenses (2007 to 2019) |                            |                              |  |  |  |
| Period                     |                                          | Hilly was a manager      | 2016 to 2019<br>4 years | 2017 to 2019<br>3 years                                    | 2018 to 2019<br>2 years    |                              |  |  |  |
| Membership<br>Change (No.) |                                          | 22,000 to<br>17,000      | 19,000 to<br>17,000     | 18,000 to<br>17,000                                        | 18,000 to<br>17,000        |                              |  |  |  |
| Membership<br>Change (%)   |                                          | A decline of<br>22.7%    | A decline of<br>10.5%   | A decline of<br>5.6%                                       | A decline of<br>5.6%       |                              |  |  |  |

## Data Table

| Year     | Appraisal<br>Institute<br>Members                                                                                                                                                                                                                                                                                                                                                                                                                                                                                                                                                                                                                                                                                                                                                                                                                                                                                                                                                                                                                                                                                                                                                                                                                                                                                                                                                                                                                                                                                                                                                                                                                                                                                                                                                                                                                                                                                                                                                                                                                                                                                              | Annual<br>Revenue                      | Annual<br>Expenses | Total Staff<br>and Officer<br>Expense |        | Staff and<br>Officer Expense<br>as a Percentage<br>of Total<br>Revenue | Total Dues<br>Revenue | Dues Revenue as a Percentage of Total Revenue |
|----------|--------------------------------------------------------------------------------------------------------------------------------------------------------------------------------------------------------------------------------------------------------------------------------------------------------------------------------------------------------------------------------------------------------------------------------------------------------------------------------------------------------------------------------------------------------------------------------------------------------------------------------------------------------------------------------------------------------------------------------------------------------------------------------------------------------------------------------------------------------------------------------------------------------------------------------------------------------------------------------------------------------------------------------------------------------------------------------------------------------------------------------------------------------------------------------------------------------------------------------------------------------------------------------------------------------------------------------------------------------------------------------------------------------------------------------------------------------------------------------------------------------------------------------------------------------------------------------------------------------------------------------------------------------------------------------------------------------------------------------------------------------------------------------------------------------------------------------------------------------------------------------------------------------------------------------------------------------------------------------------------------------------------------------------------------------------------------------------------------------------------------------|----------------------------------------|--------------------|---------------------------------------|--------|------------------------------------------------------------------------|-----------------------|-----------------------------------------------|
| 2007     | 22,000                                                                                                                                                                                                                                                                                                                                                                                                                                                                                                                                                                                                                                                                                                                                                                                                                                                                                                                                                                                                                                                                                                                                                                                                                                                                                                                                                                                                                                                                                                                                                                                                                                                                                                                                                                                                                                                                                                                                                                                                                                                                                                                         | \$18,539,271                           | \$19,341,409       | \$8,662,890                           | 44.79% | 46.73%                                                                 | \$9,791,456           | 52.81%                                        |
| 2008     | 25,000                                                                                                                                                                                                                                                                                                                                                                                                                                                                                                                                                                                                                                                                                                                                                                                                                                                                                                                                                                                                                                                                                                                                                                                                                                                                                                                                                                                                                                                                                                                                                                                                                                                                                                                                                                                                                                                                                                                                                                                                                                                                                                                         | \$17,932,966                           | \$19,220,754       | \$8,451,950                           | 43.97% | 47.13%                                                                 | \$9,239,351           | 51.52%                                        |
| 2009     | 25,000                                                                                                                                                                                                                                                                                                                                                                                                                                                                                                                                                                                                                                                                                                                                                                                                                                                                                                                                                                                                                                                                                                                                                                                                                                                                                                                                                                                                                                                                                                                                                                                                                                                                                                                                                                                                                                                                                                                                                                                                                                                                                                                         | \$18,254,852                           | \$18,542,021       | \$8,514,317                           | 45.92% | 46.64%                                                                 | \$9,413,043           | 51.56%                                        |
| 2010     | 24,500                                                                                                                                                                                                                                                                                                                                                                                                                                                                                                                                                                                                                                                                                                                                                                                                                                                                                                                                                                                                                                                                                                                                                                                                                                                                                                                                                                                                                                                                                                                                                                                                                                                                                                                                                                                                                                                                                                                                                                                                                                                                                                                         | \$18,507,584                           | \$18,851,616       | \$8,407,313                           | 44.60% | 45.43%                                                                 | \$10,100,345          | 54.57%                                        |
| 2011     | 23,000                                                                                                                                                                                                                                                                                                                                                                                                                                                                                                                                                                                                                                                                                                                                                                                                                                                                                                                                                                                                                                                                                                                                                                                                                                                                                                                                                                                                                                                                                                                                                                                                                                                                                                                                                                                                                                                                                                                                                                                                                                                                                                                         | \$18,741,864                           | \$17,665,491       | \$8,582,076                           | 48.58% | 45.79%                                                                 | \$9,910,242           | 52.88%                                        |
| 2012     | 23,015                                                                                                                                                                                                                                                                                                                                                                                                                                                                                                                                                                                                                                                                                                                                                                                                                                                                                                                                                                                                                                                                                                                                                                                                                                                                                                                                                                                                                                                                                                                                                                                                                                                                                                                                                                                                                                                                                                                                                                                                                                                                                                                         | \$19,213,421                           | \$18,022,530       | \$8,796,316                           | 48.81% | 45.78%                                                                 | \$10,304,149          | 53.63%                                        |
| 2013     | 21,707                                                                                                                                                                                                                                                                                                                                                                                                                                                                                                                                                                                                                                                                                                                                                                                                                                                                                                                                                                                                                                                                                                                                                                                                                                                                                                                                                                                                                                                                                                                                                                                                                                                                                                                                                                                                                                                                                                                                                                                                                                                                                                                         | \$20,424,032                           | \$18,784,037       | \$9,253,900                           | 49.26% | 45.31%                                                                 | \$11,036,688          | 54.04%                                        |
| 2014     | 21,000                                                                                                                                                                                                                                                                                                                                                                                                                                                                                                                                                                                                                                                                                                                                                                                                                                                                                                                                                                                                                                                                                                                                                                                                                                                                                                                                                                                                                                                                                                                                                                                                                                                                                                                                                                                                                                                                                                                                                                                                                                                                                                                         | \$20,054,252                           | \$18,988,865       | \$9,208,035                           | 48.49% | 45.92%                                                                 | \$11,353,897          | 56.62%                                        |
| 2015     | 20,000                                                                                                                                                                                                                                                                                                                                                                                                                                                                                                                                                                                                                                                                                                                                                                                                                                                                                                                                                                                                                                                                                                                                                                                                                                                                                                                                                                                                                                                                                                                                                                                                                                                                                                                                                                                                                                                                                                                                                                                                                                                                                                                         | \$20,323,493                           | \$19,309,188       | \$9,406,096                           | 48.71% | 46.28%                                                                 | \$11,404,367          | 56.11%                                        |
| 2016     | 19,000                                                                                                                                                                                                                                                                                                                                                                                                                                                                                                                                                                                                                                                                                                                                                                                                                                                                                                                                                                                                                                                                                                                                                                                                                                                                                                                                                                                                                                                                                                                                                                                                                                                                                                                                                                                                                                                                                                                                                                                                                                                                                                                         | \$20,186,997                           | \$19,150,374       | \$9,357,592                           | 48.86% | 46.35%                                                                 | \$11,402,396          | 56.48%                                        |
| 2017     | 18.000                                                                                                                                                                                                                                                                                                                                                                                                                                                                                                                                                                                                                                                                                                                                                                                                                                                                                                                                                                                                                                                                                                                                                                                                                                                                                                                                                                                                                                                                                                                                                                                                                                                                                                                                                                                                                                                                                                                                                                                                                                                                                                                         | \$18,929,278                           | \$19,112,132       | \$10,153,894                          | 53.13% | 53.64%                                                                 | \$11,034,351          | 58.29%                                        |
| 2018     | 18,000                                                                                                                                                                                                                                                                                                                                                                                                                                                                                                                                                                                                                                                                                                                                                                                                                                                                                                                                                                                                                                                                                                                                                                                                                                                                                                                                                                                                                                                                                                                                                                                                                                                                                                                                                                                                                                                                                                                                                                                                                                                                                                                         | \$19,801,946                           | \$19,458,660       | \$9,820,728                           | 50.47% | 49.59%                                                                 | \$11,236,138          | 56.74%                                        |
| 2019*    | 17,000                                                                                                                                                                                                                                                                                                                                                                                                                                                                                                                                                                                                                                                                                                                                                                                                                                                                                                                                                                                                                                                                                                                                                                                                                                                                                                                                                                                                                                                                                                                                                                                                                                                                                                                                                                                                                                                                                                                                                                                                                                                                                                                         | \$19,700,000                           | \$19,300,000       | \$10,300,000                          | 53.37% | 52.28%                                                                 | \$11,200,000          | 56.85%                                        |
| Sources: |                                                                                                                                                                                                                                                                                                                                                                                                                                                                                                                                                                                                                                                                                                                                                                                                                                                                                                                                                                                                                                                                                                                                                                                                                                                                                                                                                                                                                                                                                                                                                                                                                                                                                                                                                                                                                                                                                                                                                                                                                                                                                                                                |                                        |                    |                                       |        |                                                                        |                       |                                               |
|          |                                                                                                                                                                                                                                                                                                                                                                                                                                                                                                                                                                                                                                                                                                                                                                                                                                                                                                                                                                                                                                                                                                                                                                                                                                                                                                                                                                                                                                                                                                                                                                                                                                                                                                                                                                                                                                                                                                                                                                                                                                                                                                                                |                                        | olation from 2018' | s Publicly Filed 990                  |        |                                                                        |                       |                                               |
|          | ata per Publicly F                                                                                                                                                                                                                                                                                                                                                                                                                                                                                                                                                                                                                                                                                                                                                                                                                                                                                                                                                                                                                                                                                                                                                                                                                                                                                                                                                                                                                                                                                                                                                                                                                                                                                                                                                                                                                                                                                                                                                                                                                                                                                                             |                                        | 0 (2000 2010)      |                                       |        |                                                                        |                       |                                               |
|          | Andrew Street, | ine 15, Part I, 99<br>incs 25-29, Part |                    |                                       |        |                                                                        |                       |                                               |