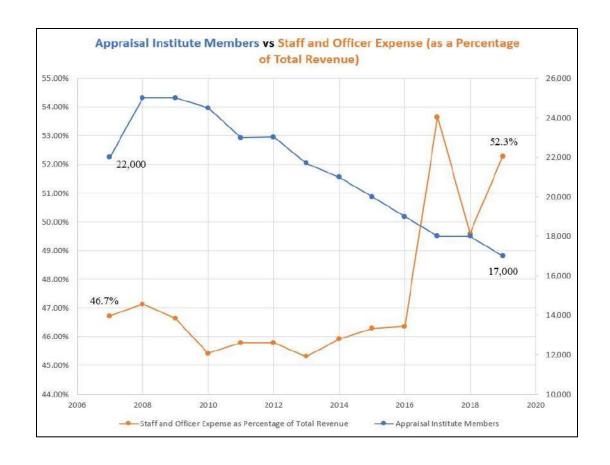

## Data Table

| Year     | Appraisal<br>Institute<br>Members                                                                                                                                                                                                                                                                                                                                                                                                                                                                                                                                                                                                                                                                                                                                                                                                                                                                                                                                                                                                                                                                                                                                                                                                                                                                                                                                                                                                                                                                                                                                                                                                                                                                                                                                                                                                                                                                                                                                                                                                                                                                                              | Annual<br>Revenue                      | Annual<br>Expenses | Total Staff<br>and Officer<br>Expense |        | Staff and<br>Officer Expense<br>as a Percentage<br>of Total<br>Revenue | Total Dues<br>Revenue | Dues Revenue as a Percentage of Total Revenue |
|----------|--------------------------------------------------------------------------------------------------------------------------------------------------------------------------------------------------------------------------------------------------------------------------------------------------------------------------------------------------------------------------------------------------------------------------------------------------------------------------------------------------------------------------------------------------------------------------------------------------------------------------------------------------------------------------------------------------------------------------------------------------------------------------------------------------------------------------------------------------------------------------------------------------------------------------------------------------------------------------------------------------------------------------------------------------------------------------------------------------------------------------------------------------------------------------------------------------------------------------------------------------------------------------------------------------------------------------------------------------------------------------------------------------------------------------------------------------------------------------------------------------------------------------------------------------------------------------------------------------------------------------------------------------------------------------------------------------------------------------------------------------------------------------------------------------------------------------------------------------------------------------------------------------------------------------------------------------------------------------------------------------------------------------------------------------------------------------------------------------------------------------------|----------------------------------------|--------------------|---------------------------------------|--------|------------------------------------------------------------------------|-----------------------|-----------------------------------------------|
| 2007     | 22,000                                                                                                                                                                                                                                                                                                                                                                                                                                                                                                                                                                                                                                                                                                                                                                                                                                                                                                                                                                                                                                                                                                                                                                                                                                                                                                                                                                                                                                                                                                                                                                                                                                                                                                                                                                                                                                                                                                                                                                                                                                                                                                                         | \$18,539,271                           | \$19,341,409       | \$8,662,890                           | 44.79% | 46.73%                                                                 | \$9,791,456           | 52.81%                                        |
| 2008     | 25,000                                                                                                                                                                                                                                                                                                                                                                                                                                                                                                                                                                                                                                                                                                                                                                                                                                                                                                                                                                                                                                                                                                                                                                                                                                                                                                                                                                                                                                                                                                                                                                                                                                                                                                                                                                                                                                                                                                                                                                                                                                                                                                                         | \$17,932,966                           | \$19,220,754       | \$8,451,950                           | 43.97% | 47.13%                                                                 | \$9,239,351           | 51.52%                                        |
| 2009     | 25,000                                                                                                                                                                                                                                                                                                                                                                                                                                                                                                                                                                                                                                                                                                                                                                                                                                                                                                                                                                                                                                                                                                                                                                                                                                                                                                                                                                                                                                                                                                                                                                                                                                                                                                                                                                                                                                                                                                                                                                                                                                                                                                                         | \$18,254,852                           | \$18,542,021       | \$8,514,317                           | 45.92% | 46.64%                                                                 | \$9,413,043           | 51.56%                                        |
| 2010     | 24,500                                                                                                                                                                                                                                                                                                                                                                                                                                                                                                                                                                                                                                                                                                                                                                                                                                                                                                                                                                                                                                                                                                                                                                                                                                                                                                                                                                                                                                                                                                                                                                                                                                                                                                                                                                                                                                                                                                                                                                                                                                                                                                                         | \$18,507,584                           | \$18,851,616       | \$8,407,313                           | 44.60% | 45.43%                                                                 | \$10,100,345          | 54.57%                                        |
| 2011     | 23,000                                                                                                                                                                                                                                                                                                                                                                                                                                                                                                                                                                                                                                                                                                                                                                                                                                                                                                                                                                                                                                                                                                                                                                                                                                                                                                                                                                                                                                                                                                                                                                                                                                                                                                                                                                                                                                                                                                                                                                                                                                                                                                                         | \$18,741,864                           | \$17,665,491       | \$8,582,076                           | 48.58% | 45.79%                                                                 | \$9,910,242           | 52.88%                                        |
| 2012     | 23,015                                                                                                                                                                                                                                                                                                                                                                                                                                                                                                                                                                                                                                                                                                                                                                                                                                                                                                                                                                                                                                                                                                                                                                                                                                                                                                                                                                                                                                                                                                                                                                                                                                                                                                                                                                                                                                                                                                                                                                                                                                                                                                                         | \$19,213,421                           | \$18,022,530       | \$8,796,316                           | 48.81% | 45.78%                                                                 | \$10,304,149          | 53.63%                                        |
| 2013     | 21,707                                                                                                                                                                                                                                                                                                                                                                                                                                                                                                                                                                                                                                                                                                                                                                                                                                                                                                                                                                                                                                                                                                                                                                                                                                                                                                                                                                                                                                                                                                                                                                                                                                                                                                                                                                                                                                                                                                                                                                                                                                                                                                                         | \$20,424,032                           | \$18,784,037       | \$9,253,900                           | 49.26% | 45.31%                                                                 | \$11,036,688          | 54.04%                                        |
| 2014     | 21,000                                                                                                                                                                                                                                                                                                                                                                                                                                                                                                                                                                                                                                                                                                                                                                                                                                                                                                                                                                                                                                                                                                                                                                                                                                                                                                                                                                                                                                                                                                                                                                                                                                                                                                                                                                                                                                                                                                                                                                                                                                                                                                                         | \$20,054,252                           | \$18,988,865       | \$9,208,035                           | 48.49% | 45.92%                                                                 | \$11,353,897          | 56.62%                                        |
| 2015     | 20,000                                                                                                                                                                                                                                                                                                                                                                                                                                                                                                                                                                                                                                                                                                                                                                                                                                                                                                                                                                                                                                                                                                                                                                                                                                                                                                                                                                                                                                                                                                                                                                                                                                                                                                                                                                                                                                                                                                                                                                                                                                                                                                                         | \$20,323,493                           | \$19,309,188       | \$9,406,096                           | 48.71% | 46.28%                                                                 | \$11,404,367          | 56.11%                                        |
| 2016     | 19,000                                                                                                                                                                                                                                                                                                                                                                                                                                                                                                                                                                                                                                                                                                                                                                                                                                                                                                                                                                                                                                                                                                                                                                                                                                                                                                                                                                                                                                                                                                                                                                                                                                                                                                                                                                                                                                                                                                                                                                                                                                                                                                                         | \$20,186,997                           | \$19,150,374       | \$9,357,592                           | 48.86% | 46.35%                                                                 | \$11,402,396          | 56.48%                                        |
| 2017     | 18.000                                                                                                                                                                                                                                                                                                                                                                                                                                                                                                                                                                                                                                                                                                                                                                                                                                                                                                                                                                                                                                                                                                                                                                                                                                                                                                                                                                                                                                                                                                                                                                                                                                                                                                                                                                                                                                                                                                                                                                                                                                                                                                                         | \$18,929,278                           | \$19,112,132       | \$10,153,894                          | 53.13% | 53.64%                                                                 | \$11,034,351          | 58.29%                                        |
| 2018     | 18,000                                                                                                                                                                                                                                                                                                                                                                                                                                                                                                                                                                                                                                                                                                                                                                                                                                                                                                                                                                                                                                                                                                                                                                                                                                                                                                                                                                                                                                                                                                                                                                                                                                                                                                                                                                                                                                                                                                                                                                                                                                                                                                                         | \$19,801,946                           | \$19,458,660       | \$9,820,728                           | 50.47% | 49.59%                                                                 | \$11,236,138          | 56.74%                                        |
| 2019*    | 17,000                                                                                                                                                                                                                                                                                                                                                                                                                                                                                                                                                                                                                                                                                                                                                                                                                                                                                                                                                                                                                                                                                                                                                                                                                                                                                                                                                                                                                                                                                                                                                                                                                                                                                                                                                                                                                                                                                                                                                                                                                                                                                                                         | \$19,700,000                           | \$19,300,000       | \$10,300,000                          | 53.37% | 52.28%                                                                 | \$11,200,000          | 56.85%                                        |
| Sources: |                                                                                                                                                                                                                                                                                                                                                                                                                                                                                                                                                                                                                                                                                                                                                                                                                                                                                                                                                                                                                                                                                                                                                                                                                                                                                                                                                                                                                                                                                                                                                                                                                                                                                                                                                                                                                                                                                                                                                                                                                                                                                                                                |                                        |                    |                                       |        |                                                                        |                       |                                               |
|          |                                                                                                                                                                                                                                                                                                                                                                                                                                                                                                                                                                                                                                                                                                                                                                                                                                                                                                                                                                                                                                                                                                                                                                                                                                                                                                                                                                                                                                                                                                                                                                                                                                                                                                                                                                                                                                                                                                                                                                                                                                                                                                                                |                                        | olation from 2018' | s Publicly Filed 990                  |        |                                                                        |                       |                                               |
|          | ata per Publicly F                                                                                                                                                                                                                                                                                                                                                                                                                                                                                                                                                                                                                                                                                                                                                                                                                                                                                                                                                                                                                                                                                                                                                                                                                                                                                                                                                                                                                                                                                                                                                                                                                                                                                                                                                                                                                                                                                                                                                                                                                                                                                                             |                                        | 0 (2000 2010)      |                                       |        |                                                                        |                       |                                               |
|          | Andrew Street, | ine 15, Part I, 99<br>incs 25-29, Part |                    |                                       |        |                                                                        |                       |                                               |