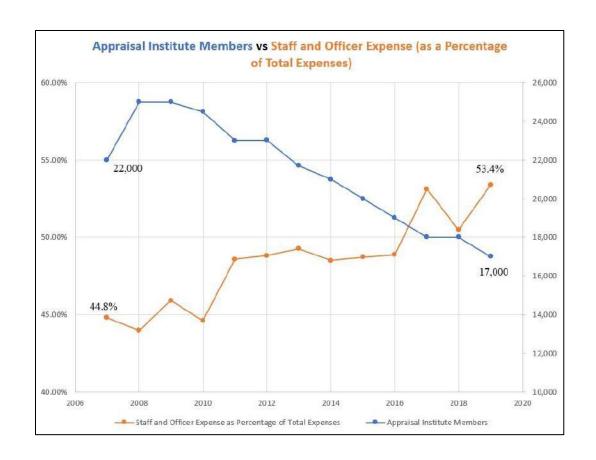

## Miscellaneous Information

| Year                       | Appraisal<br>Institute<br>Members        | Paid to<br>Jim<br>Amorin | Paid to Jim Murrett     | Paid to<br>Stephen<br>Wagner                               | Paid to<br>Jeff<br>Sherman | Outside<br>Legal<br>Expenses |  |  |  |
|----------------------------|------------------------------------------|--------------------------|-------------------------|------------------------------------------------------------|----------------------------|------------------------------|--|--|--|
| 2007                       | 22,000                                   | \$70,000                 |                         |                                                            |                            | \$473,914                    |  |  |  |
| 2008                       | 25,000                                   | \$87,201                 |                         |                                                            |                            | \$538,990                    |  |  |  |
| 2009                       | 25,000                                   | \$121,809                |                         |                                                            |                            | \$408,619                    |  |  |  |
| 2010                       | 24,500                                   | \$87,993                 |                         |                                                            |                            | \$547,645                    |  |  |  |
| 2011                       | 23,000                                   | \$0                      |                         |                                                            |                            | \$324,536                    |  |  |  |
| 2012                       | 23,015                                   | \$0                      |                         |                                                            |                            | \$287,623                    |  |  |  |
| 2013                       | 21.707                                   | \$0                      |                         |                                                            |                            | \$264,313                    |  |  |  |
| 2014                       | 21,000                                   | \$0                      |                         |                                                            |                            | \$192,549                    |  |  |  |
| 2015                       | 20,000                                   | \$122,023                |                         |                                                            |                            | \$290,922                    |  |  |  |
| 2016                       | 19,000                                   | \$119,843                | \$93,663                |                                                            |                            | \$166,672                    |  |  |  |
| 2017                       | 18,000                                   | \$232,096                | \$100,902               | \$136,444                                                  |                            | \$426,241                    |  |  |  |
| 2018                       | 18,000                                   | \$451,038                | \$139,911               | \$126,543                                                  | \$89,278                   | \$251,241                    |  |  |  |
| 2019*                      | 17,000                                   | \$460,000                | \$90,000                | \$145,000                                                  | \$100,000                  | \$200,000                    |  |  |  |
| Total<br>Compensation      | S1,752,003 \$424,476 \$407,987 \$189,278 |                          | \$189,278               | \$4,373,265 <- Total Outside Legal Expenses (2007 to 2019) |                            |                              |  |  |  |
| Period                     |                                          | Hilly was a manager      | 2016 to 2019<br>4 years | 2017 to 2019<br>3 years                                    | 2018 to 2019<br>2 years    |                              |  |  |  |
| Membership<br>Change (No.) |                                          | 22,000 to<br>17,000      | 19,000 to<br>17,000     | 18,000 to<br>17,000                                        | 18,000 to<br>17,000        |                              |  |  |  |
| Membership<br>Change (%)   |                                          | A decline of<br>22.7%    | A decline of<br>10.5%   | A decline of<br>5.6%                                       | A decline of<br>5.6%       |                              |  |  |  |

## Data Table

| Year     | Appraisal<br>Institute<br>Members                                                                                                                                                                                                                                                                                                                                                                                                                                                                                                                                                                                                                                                                                                                                                                                                                                                                                                                                                                                                                                                                                                                                                                                                                                                                                                                                                                                                                                                                                                                                                                                                                                                                                                                                                                                                                                                                                                                                                                                                                                                                                              | Annual<br>Revenue                      | Annual<br>Expenses | Total Staff<br>and Officer<br>Expense |        | Staff and<br>Officer Expense<br>as a Percentage<br>of Total<br>Revenue | Total Dues<br>Revenue | Dues Revenue as a Percentage of Total Revenue |
|----------|--------------------------------------------------------------------------------------------------------------------------------------------------------------------------------------------------------------------------------------------------------------------------------------------------------------------------------------------------------------------------------------------------------------------------------------------------------------------------------------------------------------------------------------------------------------------------------------------------------------------------------------------------------------------------------------------------------------------------------------------------------------------------------------------------------------------------------------------------------------------------------------------------------------------------------------------------------------------------------------------------------------------------------------------------------------------------------------------------------------------------------------------------------------------------------------------------------------------------------------------------------------------------------------------------------------------------------------------------------------------------------------------------------------------------------------------------------------------------------------------------------------------------------------------------------------------------------------------------------------------------------------------------------------------------------------------------------------------------------------------------------------------------------------------------------------------------------------------------------------------------------------------------------------------------------------------------------------------------------------------------------------------------------------------------------------------------------------------------------------------------------|----------------------------------------|--------------------|---------------------------------------|--------|------------------------------------------------------------------------|-----------------------|-----------------------------------------------|
| 2007     | 22,000                                                                                                                                                                                                                                                                                                                                                                                                                                                                                                                                                                                                                                                                                                                                                                                                                                                                                                                                                                                                                                                                                                                                                                                                                                                                                                                                                                                                                                                                                                                                                                                                                                                                                                                                                                                                                                                                                                                                                                                                                                                                                                                         | \$18,539,271                           | \$19,341,409       | \$8,662,890                           | 44.79% | 46.73%                                                                 | \$9,791,456           | 52.81%                                        |
| 2008     | 25,000                                                                                                                                                                                                                                                                                                                                                                                                                                                                                                                                                                                                                                                                                                                                                                                                                                                                                                                                                                                                                                                                                                                                                                                                                                                                                                                                                                                                                                                                                                                                                                                                                                                                                                                                                                                                                                                                                                                                                                                                                                                                                                                         | \$17,932,966                           | \$19,220,754       | \$8,451,950                           | 43.97% | 47.13%                                                                 | \$9,239,351           | 51.52%                                        |
| 2009     | 25,000                                                                                                                                                                                                                                                                                                                                                                                                                                                                                                                                                                                                                                                                                                                                                                                                                                                                                                                                                                                                                                                                                                                                                                                                                                                                                                                                                                                                                                                                                                                                                                                                                                                                                                                                                                                                                                                                                                                                                                                                                                                                                                                         | \$18,254,852                           | \$18,542,021       | \$8,514,317                           | 45.92% | 46.64%                                                                 | \$9,413,043           | 51.56%                                        |
| 2010     | 24,500                                                                                                                                                                                                                                                                                                                                                                                                                                                                                                                                                                                                                                                                                                                                                                                                                                                                                                                                                                                                                                                                                                                                                                                                                                                                                                                                                                                                                                                                                                                                                                                                                                                                                                                                                                                                                                                                                                                                                                                                                                                                                                                         | \$18,507,584                           | \$18,851,616       | \$8,407,313                           | 44.60% | 45.43%                                                                 | \$10,100,345          | 54.57%                                        |
| 2011     | 23,000                                                                                                                                                                                                                                                                                                                                                                                                                                                                                                                                                                                                                                                                                                                                                                                                                                                                                                                                                                                                                                                                                                                                                                                                                                                                                                                                                                                                                                                                                                                                                                                                                                                                                                                                                                                                                                                                                                                                                                                                                                                                                                                         | \$18,741,864                           | \$17,665,491       | \$8,582,076                           | 48.58% | 45.79%                                                                 | \$9,910,242           | 52.88%                                        |
| 2012     | 23,015                                                                                                                                                                                                                                                                                                                                                                                                                                                                                                                                                                                                                                                                                                                                                                                                                                                                                                                                                                                                                                                                                                                                                                                                                                                                                                                                                                                                                                                                                                                                                                                                                                                                                                                                                                                                                                                                                                                                                                                                                                                                                                                         | \$19,213,421                           | \$18,022,530       | \$8,796,316                           | 48.81% | 45.78%                                                                 | \$10,304,149          | 53.63%                                        |
| 2013     | 21,707                                                                                                                                                                                                                                                                                                                                                                                                                                                                                                                                                                                                                                                                                                                                                                                                                                                                                                                                                                                                                                                                                                                                                                                                                                                                                                                                                                                                                                                                                                                                                                                                                                                                                                                                                                                                                                                                                                                                                                                                                                                                                                                         | \$20,424,032                           | \$18,784,037       | \$9,253,900                           | 49.26% | 45.31%                                                                 | \$11,036,688          | 54.04%                                        |
| 2014     | 21,000                                                                                                                                                                                                                                                                                                                                                                                                                                                                                                                                                                                                                                                                                                                                                                                                                                                                                                                                                                                                                                                                                                                                                                                                                                                                                                                                                                                                                                                                                                                                                                                                                                                                                                                                                                                                                                                                                                                                                                                                                                                                                                                         | \$20,054,252                           | \$18,988,865       | \$9,208,035                           | 48.49% | 45.92%                                                                 | \$11,353,897          | 56.62%                                        |
| 2015     | 20,000                                                                                                                                                                                                                                                                                                                                                                                                                                                                                                                                                                                                                                                                                                                                                                                                                                                                                                                                                                                                                                                                                                                                                                                                                                                                                                                                                                                                                                                                                                                                                                                                                                                                                                                                                                                                                                                                                                                                                                                                                                                                                                                         | \$20,323,493                           | \$19,309,188       | \$9,406,096                           | 48.71% | 46.28%                                                                 | \$11,404,367          | 56.11%                                        |
| 2016     | 19,000                                                                                                                                                                                                                                                                                                                                                                                                                                                                                                                                                                                                                                                                                                                                                                                                                                                                                                                                                                                                                                                                                                                                                                                                                                                                                                                                                                                                                                                                                                                                                                                                                                                                                                                                                                                                                                                                                                                                                                                                                                                                                                                         | \$20,186,997                           | \$19,150,374       | \$9,357,592                           | 48.86% | 46.35%                                                                 | \$11,402,396          | 56.48%                                        |
| 2017     | 18.000                                                                                                                                                                                                                                                                                                                                                                                                                                                                                                                                                                                                                                                                                                                                                                                                                                                                                                                                                                                                                                                                                                                                                                                                                                                                                                                                                                                                                                                                                                                                                                                                                                                                                                                                                                                                                                                                                                                                                                                                                                                                                                                         | \$18,929,278                           | \$19,112,132       | \$10,153,894                          | 53.13% | 53.64%                                                                 | \$11,034,351          | 58.29%                                        |
| 2018     | 18,000                                                                                                                                                                                                                                                                                                                                                                                                                                                                                                                                                                                                                                                                                                                                                                                                                                                                                                                                                                                                                                                                                                                                                                                                                                                                                                                                                                                                                                                                                                                                                                                                                                                                                                                                                                                                                                                                                                                                                                                                                                                                                                                         | \$19,801,946                           | \$19,458,660       | \$9,820,728                           | 50.47% | 49.59%                                                                 | \$11,236,138          | 56.74%                                        |
| 2019*    | 17,000                                                                                                                                                                                                                                                                                                                                                                                                                                                                                                                                                                                                                                                                                                                                                                                                                                                                                                                                                                                                                                                                                                                                                                                                                                                                                                                                                                                                                                                                                                                                                                                                                                                                                                                                                                                                                                                                                                                                                                                                                                                                                                                         | \$19,700,000                           | \$19,300,000       | \$10,300,000                          | 53.37% | 52.28%                                                                 | \$11,200,000          | 56.85%                                        |
| Sources: |                                                                                                                                                                                                                                                                                                                                                                                                                                                                                                                                                                                                                                                                                                                                                                                                                                                                                                                                                                                                                                                                                                                                                                                                                                                                                                                                                                                                                                                                                                                                                                                                                                                                                                                                                                                                                                                                                                                                                                                                                                                                                                                                |                                        |                    |                                       |        |                                                                        |                       |                                               |
|          |                                                                                                                                                                                                                                                                                                                                                                                                                                                                                                                                                                                                                                                                                                                                                                                                                                                                                                                                                                                                                                                                                                                                                                                                                                                                                                                                                                                                                                                                                                                                                                                                                                                                                                                                                                                                                                                                                                                                                                                                                                                                                                                                |                                        | olation from 2018' | s Publicly Filed 990                  |        |                                                                        |                       |                                               |
|          | ata per Publicly F                                                                                                                                                                                                                                                                                                                                                                                                                                                                                                                                                                                                                                                                                                                                                                                                                                                                                                                                                                                                                                                                                                                                                                                                                                                                                                                                                                                                                                                                                                                                                                                                                                                                                                                                                                                                                                                                                                                                                                                                                                                                                                             |                                        | 0 (2000 2010)      |                                       |        |                                                                        |                       |                                               |
|          | Andrew Street, | ine 15, Part I, 99<br>incs 25-29, Part |                    |                                       |        |                                                                        |                       |                                               |