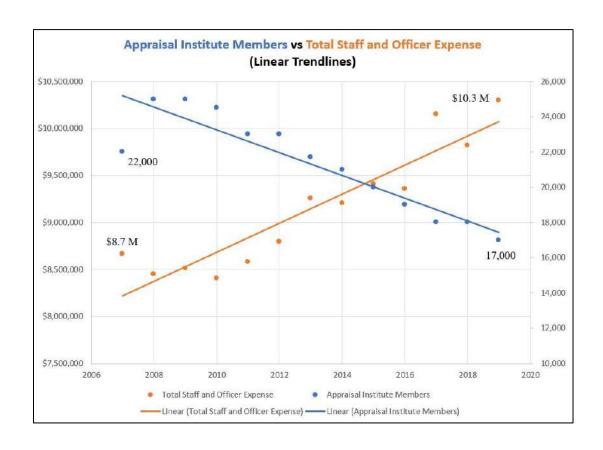

## Miscellaneous Information

| Year                       | Appraisal<br>Institute<br>Members        | Paid to<br>Jim<br>Amorin | Paid to Jim Murrett     | Paid to<br>Stephen<br>Wagner                               | Paid to<br>Jeff<br>Sherman | Outside<br>Legal<br>Expenses |  |  |  |
|----------------------------|------------------------------------------|--------------------------|-------------------------|------------------------------------------------------------|----------------------------|------------------------------|--|--|--|
| 2007                       | 22,000                                   | \$70,000                 |                         |                                                            |                            | \$473,914                    |  |  |  |
| 2008                       | 25,000                                   | \$87,201                 |                         |                                                            |                            | \$538,990                    |  |  |  |
| 2009                       | 25,000                                   | \$121,809                |                         |                                                            |                            | \$408,619                    |  |  |  |
| 2010                       | 24,500                                   | \$87,993                 |                         |                                                            |                            | \$547,645                    |  |  |  |
| 2011                       | 23,000                                   | \$0                      |                         |                                                            |                            | \$324,536                    |  |  |  |
| 2012                       | 23,015                                   | \$0                      |                         |                                                            |                            | \$287,623                    |  |  |  |
| 2013                       | 21.707                                   | \$0                      |                         |                                                            |                            | \$264,313                    |  |  |  |
| 2014                       | 21,000                                   | \$0                      |                         |                                                            |                            | \$192,549                    |  |  |  |
| 2015                       | 20,000                                   | \$122,023                |                         |                                                            |                            | \$290,922                    |  |  |  |
| 2016                       | 19,000                                   | \$119,843                | \$93,663                |                                                            |                            | \$166,672                    |  |  |  |
| 2017                       | 18,000                                   | \$232,096                | \$100,902               | \$136,444                                                  |                            | \$426,241                    |  |  |  |
| 2018                       | 18,000                                   | \$451,038                | \$139,911               | \$126,543                                                  | \$89,278                   | \$251,241                    |  |  |  |
| 2019*                      | 17,000                                   | \$460,000                | \$90,000                | \$145,000                                                  | \$100,000                  | \$200,000                    |  |  |  |
| Total<br>Compensation      | S1,752,003 \$424,476 \$407,987 \$189,278 |                          | \$189,278               | \$4,373,265 <- Total Outside Legal Expenses (2007 to 2019) |                            |                              |  |  |  |
| Period                     |                                          | Hilly was a manager      | 2016 to 2019<br>4 years | 2017 to 2019<br>3 years                                    | 2018 to 2019<br>2 years    |                              |  |  |  |
| Membership<br>Change (No.) |                                          | 22,000 to<br>17,000      | 19,000 to<br>17,000     | 18,000 to<br>17,000                                        | 18,000 to<br>17,000        |                              |  |  |  |
| Membership<br>Change (%)   |                                          | A decline of<br>22.7%    | A decline of<br>10.5%   | A decline of<br>5.6%                                       | A decline of<br>5.6%       |                              |  |  |  |

## Data Table

| Year     | Appraisal<br>Institute<br>Members                                                                                                                                                                                                                                                                                                                                                                                                                                                                                                                                                                                                                                                                                                                                                                                                                                                                                                                                                                                                                                                                                                                                                                                                                                                                                                                                                                                                                                                                                                                                                                                                                                                                                                                                                                                                                                                                                                                                                                                                                                                                                              | Annual<br>Revenue                      | Annual<br>Expenses | Total Staff<br>and Officer<br>Expense |        | Staff and<br>Officer Expense<br>as a Percentage<br>of Total<br>Revenue | Total Dues<br>Revenue | Dues Revenue as a Percentage of Total Revenue |
|----------|--------------------------------------------------------------------------------------------------------------------------------------------------------------------------------------------------------------------------------------------------------------------------------------------------------------------------------------------------------------------------------------------------------------------------------------------------------------------------------------------------------------------------------------------------------------------------------------------------------------------------------------------------------------------------------------------------------------------------------------------------------------------------------------------------------------------------------------------------------------------------------------------------------------------------------------------------------------------------------------------------------------------------------------------------------------------------------------------------------------------------------------------------------------------------------------------------------------------------------------------------------------------------------------------------------------------------------------------------------------------------------------------------------------------------------------------------------------------------------------------------------------------------------------------------------------------------------------------------------------------------------------------------------------------------------------------------------------------------------------------------------------------------------------------------------------------------------------------------------------------------------------------------------------------------------------------------------------------------------------------------------------------------------------------------------------------------------------------------------------------------------|----------------------------------------|--------------------|---------------------------------------|--------|------------------------------------------------------------------------|-----------------------|-----------------------------------------------|
| 2007     | 22,000                                                                                                                                                                                                                                                                                                                                                                                                                                                                                                                                                                                                                                                                                                                                                                                                                                                                                                                                                                                                                                                                                                                                                                                                                                                                                                                                                                                                                                                                                                                                                                                                                                                                                                                                                                                                                                                                                                                                                                                                                                                                                                                         | \$18,539,271                           | \$19,341,409       | \$8,662,890                           | 44.79% | 46.73%                                                                 | \$9,791,456           | 52.81%                                        |
| 2008     | 25,000                                                                                                                                                                                                                                                                                                                                                                                                                                                                                                                                                                                                                                                                                                                                                                                                                                                                                                                                                                                                                                                                                                                                                                                                                                                                                                                                                                                                                                                                                                                                                                                                                                                                                                                                                                                                                                                                                                                                                                                                                                                                                                                         | \$17,932,966                           | \$19,220,754       | \$8,451,950                           | 43.97% | 47.13%                                                                 | \$9,239,351           | 51.52%                                        |
| 2009     | 25,000                                                                                                                                                                                                                                                                                                                                                                                                                                                                                                                                                                                                                                                                                                                                                                                                                                                                                                                                                                                                                                                                                                                                                                                                                                                                                                                                                                                                                                                                                                                                                                                                                                                                                                                                                                                                                                                                                                                                                                                                                                                                                                                         | \$18,254,852                           | \$18,542,021       | \$8,514,317                           | 45.92% | 46.64%                                                                 | \$9,413,043           | 51.56%                                        |
| 2010     | 24,500                                                                                                                                                                                                                                                                                                                                                                                                                                                                                                                                                                                                                                                                                                                                                                                                                                                                                                                                                                                                                                                                                                                                                                                                                                                                                                                                                                                                                                                                                                                                                                                                                                                                                                                                                                                                                                                                                                                                                                                                                                                                                                                         | \$18,507,584                           | \$18,851,616       | \$8,407,313                           | 44.60% | 45.43%                                                                 | \$10,100,345          | 54.57%                                        |
| 2011     | 23,000                                                                                                                                                                                                                                                                                                                                                                                                                                                                                                                                                                                                                                                                                                                                                                                                                                                                                                                                                                                                                                                                                                                                                                                                                                                                                                                                                                                                                                                                                                                                                                                                                                                                                                                                                                                                                                                                                                                                                                                                                                                                                                                         | \$18,741,864                           | \$17,665,491       | \$8,582,076                           | 48.58% | 45.79%                                                                 | \$9,910,242           | 52.88%                                        |
| 2012     | 23,015                                                                                                                                                                                                                                                                                                                                                                                                                                                                                                                                                                                                                                                                                                                                                                                                                                                                                                                                                                                                                                                                                                                                                                                                                                                                                                                                                                                                                                                                                                                                                                                                                                                                                                                                                                                                                                                                                                                                                                                                                                                                                                                         | \$19,213,421                           | \$18,022,530       | \$8,796,316                           | 48.81% | 45.78%                                                                 | \$10,304,149          | 53.63%                                        |
| 2013     | 21,707                                                                                                                                                                                                                                                                                                                                                                                                                                                                                                                                                                                                                                                                                                                                                                                                                                                                                                                                                                                                                                                                                                                                                                                                                                                                                                                                                                                                                                                                                                                                                                                                                                                                                                                                                                                                                                                                                                                                                                                                                                                                                                                         | \$20,424,032                           | \$18,784,037       | \$9,253,900                           | 49.26% | 45.31%                                                                 | \$11,036,688          | 54.04%                                        |
| 2014     | 21,000                                                                                                                                                                                                                                                                                                                                                                                                                                                                                                                                                                                                                                                                                                                                                                                                                                                                                                                                                                                                                                                                                                                                                                                                                                                                                                                                                                                                                                                                                                                                                                                                                                                                                                                                                                                                                                                                                                                                                                                                                                                                                                                         | \$20,054,252                           | \$18,988,865       | \$9,208,035                           | 48.49% | 45.92%                                                                 | \$11,353,897          | 56.62%                                        |
| 2015     | 20,000                                                                                                                                                                                                                                                                                                                                                                                                                                                                                                                                                                                                                                                                                                                                                                                                                                                                                                                                                                                                                                                                                                                                                                                                                                                                                                                                                                                                                                                                                                                                                                                                                                                                                                                                                                                                                                                                                                                                                                                                                                                                                                                         | \$20,323,493                           | \$19,309,188       | \$9,406,096                           | 48.71% | 46.28%                                                                 | \$11,404,367          | 56.11%                                        |
| 2016     | 19,000                                                                                                                                                                                                                                                                                                                                                                                                                                                                                                                                                                                                                                                                                                                                                                                                                                                                                                                                                                                                                                                                                                                                                                                                                                                                                                                                                                                                                                                                                                                                                                                                                                                                                                                                                                                                                                                                                                                                                                                                                                                                                                                         | \$20,186,997                           | \$19,150,374       | \$9,357,592                           | 48.86% | 46.35%                                                                 | \$11,402,396          | 56.48%                                        |
| 2017     | 18.000                                                                                                                                                                                                                                                                                                                                                                                                                                                                                                                                                                                                                                                                                                                                                                                                                                                                                                                                                                                                                                                                                                                                                                                                                                                                                                                                                                                                                                                                                                                                                                                                                                                                                                                                                                                                                                                                                                                                                                                                                                                                                                                         | \$18,929,278                           | \$19,112,132       | \$10,153,894                          | 53.13% | 53.64%                                                                 | \$11,034,351          | 58.29%                                        |
| 2018     | 18,000                                                                                                                                                                                                                                                                                                                                                                                                                                                                                                                                                                                                                                                                                                                                                                                                                                                                                                                                                                                                                                                                                                                                                                                                                                                                                                                                                                                                                                                                                                                                                                                                                                                                                                                                                                                                                                                                                                                                                                                                                                                                                                                         | \$19,801,946                           | \$19,458,660       | \$9,820,728                           | 50.47% | 49.59%                                                                 | \$11,236,138          | 56.74%                                        |
| 2019*    | 17,000                                                                                                                                                                                                                                                                                                                                                                                                                                                                                                                                                                                                                                                                                                                                                                                                                                                                                                                                                                                                                                                                                                                                                                                                                                                                                                                                                                                                                                                                                                                                                                                                                                                                                                                                                                                                                                                                                                                                                                                                                                                                                                                         | \$19,700,000                           | \$19,300,000       | \$10,300,000                          | 53.37% | 52.28%                                                                 | \$11,200,000          | 56.85%                                        |
| Sources: |                                                                                                                                                                                                                                                                                                                                                                                                                                                                                                                                                                                                                                                                                                                                                                                                                                                                                                                                                                                                                                                                                                                                                                                                                                                                                                                                                                                                                                                                                                                                                                                                                                                                                                                                                                                                                                                                                                                                                                                                                                                                                                                                |                                        |                    |                                       |        |                                                                        |                       |                                               |
|          |                                                                                                                                                                                                                                                                                                                                                                                                                                                                                                                                                                                                                                                                                                                                                                                                                                                                                                                                                                                                                                                                                                                                                                                                                                                                                                                                                                                                                                                                                                                                                                                                                                                                                                                                                                                                                                                                                                                                                                                                                                                                                                                                |                                        | olation from 2018' | s Publicly Filed 990                  |        |                                                                        |                       |                                               |
|          | ata per Publicly F                                                                                                                                                                                                                                                                                                                                                                                                                                                                                                                                                                                                                                                                                                                                                                                                                                                                                                                                                                                                                                                                                                                                                                                                                                                                                                                                                                                                                                                                                                                                                                                                                                                                                                                                                                                                                                                                                                                                                                                                                                                                                                             |                                        | 0 (2000 2010)      |                                       |        |                                                                        |                       |                                               |
|          | Andrew Street, | ine 15, Part I, 99<br>incs 25-29, Part |                    |                                       |        |                                                                        |                       |                                               |