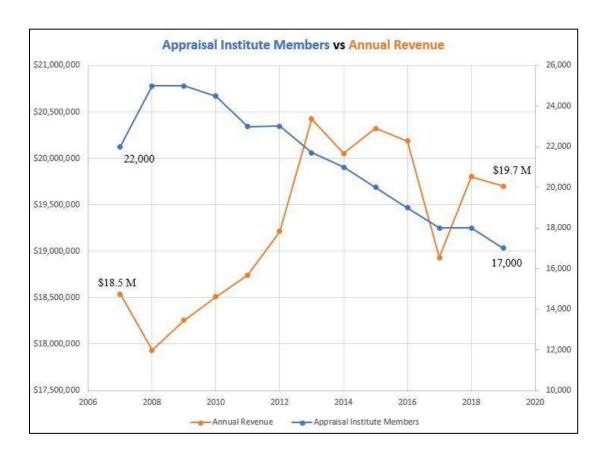

## Data Table

| Year     | Appraisal<br>Institute<br>Members                                                                                                                                                                                                                                                                                                                                                                                                                                                                                                                                                                                                                                                                                                                                                                                                                                                                                                                                                                                                                                                                                                                                                                                                                                                                                                                                                                                                                                                                                                                                                                                                                                                                                                                                                                                                                                                                                                                                                                                                                                                                                              | Annual<br>Revenue                      | Annual<br>Expenses | Total Staff<br>and Officer<br>Expense |        | Staff and<br>Officer Expense<br>as a Percentage<br>of Total<br>Revenue | Total Dues<br>Revenue | Dues Revenue as a Percentage of Total Revenue |
|----------|--------------------------------------------------------------------------------------------------------------------------------------------------------------------------------------------------------------------------------------------------------------------------------------------------------------------------------------------------------------------------------------------------------------------------------------------------------------------------------------------------------------------------------------------------------------------------------------------------------------------------------------------------------------------------------------------------------------------------------------------------------------------------------------------------------------------------------------------------------------------------------------------------------------------------------------------------------------------------------------------------------------------------------------------------------------------------------------------------------------------------------------------------------------------------------------------------------------------------------------------------------------------------------------------------------------------------------------------------------------------------------------------------------------------------------------------------------------------------------------------------------------------------------------------------------------------------------------------------------------------------------------------------------------------------------------------------------------------------------------------------------------------------------------------------------------------------------------------------------------------------------------------------------------------------------------------------------------------------------------------------------------------------------------------------------------------------------------------------------------------------------|----------------------------------------|--------------------|---------------------------------------|--------|------------------------------------------------------------------------|-----------------------|-----------------------------------------------|
| 2007     | 22,000                                                                                                                                                                                                                                                                                                                                                                                                                                                                                                                                                                                                                                                                                                                                                                                                                                                                                                                                                                                                                                                                                                                                                                                                                                                                                                                                                                                                                                                                                                                                                                                                                                                                                                                                                                                                                                                                                                                                                                                                                                                                                                                         | \$18,539,271                           | \$19,341,409       | \$8,662,890                           | 44.79% | 46.73%                                                                 | \$9,791,456           | 52.81%                                        |
| 2008     | 25,000                                                                                                                                                                                                                                                                                                                                                                                                                                                                                                                                                                                                                                                                                                                                                                                                                                                                                                                                                                                                                                                                                                                                                                                                                                                                                                                                                                                                                                                                                                                                                                                                                                                                                                                                                                                                                                                                                                                                                                                                                                                                                                                         | \$17,932,966                           | \$19,220,754       | \$8,451,950                           | 43.97% | 47.13%                                                                 | \$9,239,351           | 51.52%                                        |
| 2009     | 25,000                                                                                                                                                                                                                                                                                                                                                                                                                                                                                                                                                                                                                                                                                                                                                                                                                                                                                                                                                                                                                                                                                                                                                                                                                                                                                                                                                                                                                                                                                                                                                                                                                                                                                                                                                                                                                                                                                                                                                                                                                                                                                                                         | \$18,254,852                           | \$18,542,021       | \$8,514,317                           | 45.92% | 46.64%                                                                 | \$9,413,043           | 51.56%                                        |
| 2010     | 24,500                                                                                                                                                                                                                                                                                                                                                                                                                                                                                                                                                                                                                                                                                                                                                                                                                                                                                                                                                                                                                                                                                                                                                                                                                                                                                                                                                                                                                                                                                                                                                                                                                                                                                                                                                                                                                                                                                                                                                                                                                                                                                                                         | \$18,507,584                           | \$18,851,616       | \$8,407,313                           | 44.60% | 45.43%                                                                 | \$10,100,345          | 54.57%                                        |
| 2011     | 23,000                                                                                                                                                                                                                                                                                                                                                                                                                                                                                                                                                                                                                                                                                                                                                                                                                                                                                                                                                                                                                                                                                                                                                                                                                                                                                                                                                                                                                                                                                                                                                                                                                                                                                                                                                                                                                                                                                                                                                                                                                                                                                                                         | \$18,741,864                           | \$17,665,491       | \$8,582,076                           | 48.58% | 45.79%                                                                 | \$9,910,242           | 52.88%                                        |
| 2012     | 23,015                                                                                                                                                                                                                                                                                                                                                                                                                                                                                                                                                                                                                                                                                                                                                                                                                                                                                                                                                                                                                                                                                                                                                                                                                                                                                                                                                                                                                                                                                                                                                                                                                                                                                                                                                                                                                                                                                                                                                                                                                                                                                                                         | \$19,213,421                           | \$18,022,530       | \$8,796,316                           | 48.81% | 45.78%                                                                 | \$10,304,149          | 53.63%                                        |
| 2013     | 21,707                                                                                                                                                                                                                                                                                                                                                                                                                                                                                                                                                                                                                                                                                                                                                                                                                                                                                                                                                                                                                                                                                                                                                                                                                                                                                                                                                                                                                                                                                                                                                                                                                                                                                                                                                                                                                                                                                                                                                                                                                                                                                                                         | \$20,424,032                           | \$18,784,037       | \$9,253,900                           | 49.26% | 45.31%                                                                 | \$11,036,688          | 54.04%                                        |
| 2014     | 21,000                                                                                                                                                                                                                                                                                                                                                                                                                                                                                                                                                                                                                                                                                                                                                                                                                                                                                                                                                                                                                                                                                                                                                                                                                                                                                                                                                                                                                                                                                                                                                                                                                                                                                                                                                                                                                                                                                                                                                                                                                                                                                                                         | \$20,054,252                           | \$18,988,865       | \$9,208,035                           | 48.49% | 45.92%                                                                 | \$11,353,897          | 56.62%                                        |
| 2015     | 20,000                                                                                                                                                                                                                                                                                                                                                                                                                                                                                                                                                                                                                                                                                                                                                                                                                                                                                                                                                                                                                                                                                                                                                                                                                                                                                                                                                                                                                                                                                                                                                                                                                                                                                                                                                                                                                                                                                                                                                                                                                                                                                                                         | \$20,323,493                           | \$19,309,188       | \$9,406,096                           | 48.71% | 46.28%                                                                 | \$11,404,367          | 56.11%                                        |
| 2016     | 19,000                                                                                                                                                                                                                                                                                                                                                                                                                                                                                                                                                                                                                                                                                                                                                                                                                                                                                                                                                                                                                                                                                                                                                                                                                                                                                                                                                                                                                                                                                                                                                                                                                                                                                                                                                                                                                                                                                                                                                                                                                                                                                                                         | \$20,186,997                           | \$19,150,374       | \$9,357,592                           | 48.86% | 46.35%                                                                 | \$11,402,396          | 56.48%                                        |
| 2017     | 18.000                                                                                                                                                                                                                                                                                                                                                                                                                                                                                                                                                                                                                                                                                                                                                                                                                                                                                                                                                                                                                                                                                                                                                                                                                                                                                                                                                                                                                                                                                                                                                                                                                                                                                                                                                                                                                                                                                                                                                                                                                                                                                                                         | \$18,929,278                           | \$19,112,132       | \$10,153,894                          | 53.13% | 53.64%                                                                 | \$11,034,351          | 58.29%                                        |
| 2018     | 18,000                                                                                                                                                                                                                                                                                                                                                                                                                                                                                                                                                                                                                                                                                                                                                                                                                                                                                                                                                                                                                                                                                                                                                                                                                                                                                                                                                                                                                                                                                                                                                                                                                                                                                                                                                                                                                                                                                                                                                                                                                                                                                                                         | \$19,801,946                           | \$19,458,660       | \$9,820,728                           | 50.47% | 49.59%                                                                 | \$11,236,138          | 56.74%                                        |
| 2019*    | 17,000                                                                                                                                                                                                                                                                                                                                                                                                                                                                                                                                                                                                                                                                                                                                                                                                                                                                                                                                                                                                                                                                                                                                                                                                                                                                                                                                                                                                                                                                                                                                                                                                                                                                                                                                                                                                                                                                                                                                                                                                                                                                                                                         | \$19,700,000                           | \$19,300,000       | \$10,300,000                          | 53.37% | 52.28%                                                                 | \$11,200,000          | 56.85%                                        |
| Sources: |                                                                                                                                                                                                                                                                                                                                                                                                                                                                                                                                                                                                                                                                                                                                                                                                                                                                                                                                                                                                                                                                                                                                                                                                                                                                                                                                                                                                                                                                                                                                                                                                                                                                                                                                                                                                                                                                                                                                                                                                                                                                                                                                |                                        |                    |                                       |        |                                                                        |                       |                                               |
|          |                                                                                                                                                                                                                                                                                                                                                                                                                                                                                                                                                                                                                                                                                                                                                                                                                                                                                                                                                                                                                                                                                                                                                                                                                                                                                                                                                                                                                                                                                                                                                                                                                                                                                                                                                                                                                                                                                                                                                                                                                                                                                                                                |                                        | olation from 2018' | s Publicly Filed 990                  |        |                                                                        |                       |                                               |
|          | ata per Publicly F                                                                                                                                                                                                                                                                                                                                                                                                                                                                                                                                                                                                                                                                                                                                                                                                                                                                                                                                                                                                                                                                                                                                                                                                                                                                                                                                                                                                                                                                                                                                                                                                                                                                                                                                                                                                                                                                                                                                                                                                                                                                                                             |                                        | 0 (2000 2010)      |                                       |        |                                                                        |                       |                                               |
|          | Andrew Street, | ine 15, Part I, 99<br>incs 25-29, Part |                    |                                       |        |                                                                        |                       |                                               |